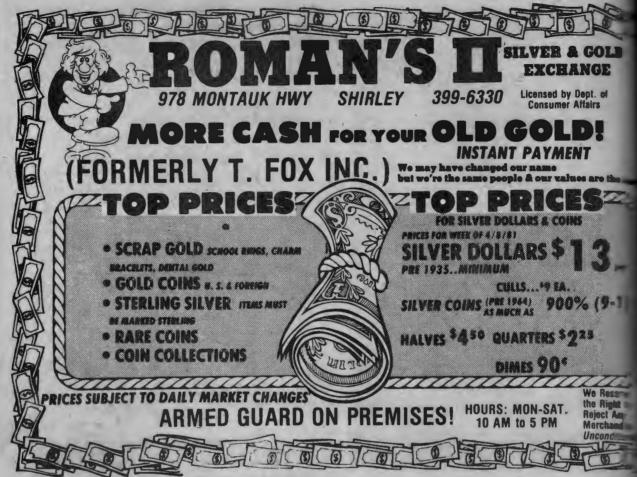

#### Any Shape OLD GOLD Any Form

. HIGH SCHOOL RINGS . WEDDING BANDS . CHAINS . CHARMS . BRACELETS . WATCHES . DENTAL WORK . FARRINGS . PINS . CHEF-LINKS

| 10K                   | \$10.10    | Pennyweight |
|-----------------------|------------|-------------|
| 14K                   | \$13.90    | Pennyweight |
| 18K                   | \$17.80    | Pennyweight |
| DENTAL                | \$16.10    | Pennyweight |
| Always Paying More fo | r Better P | ieces       |

#### U.S. SILVER COINS

| DOLLARS circulated             | \$14.00-\$21.00  |
|--------------------------------|------------------|
| DOLLARS uncirc. & rarer dates. | \$17.00-\$200.00 |
| HALVES                         |                  |
| QUARTERS                       | \$2.50-\$3.12    |
| DIMES                          | \$1.00-\$1.25    |
| HALVES '65-'69 this week only  | 1.50 each        |
| CANADIAN SILVER                |                  |

| DINITIO              | כטו         |
|----------------------|-------------|
| 1/2 CARAT & UP to    | \$ 2,105    |
| 1 CARAT & UP to      | \$ 9,775    |
| 2 CARAT & UPto       | \$16,805    |
| These Prices Reflect | Gem Quality |

## TEA SETS . TRAYS . FLATWARE . BOWLS . IM

MINT ITEMS \$11.00 - \$14.00 Per 02

| 0                               | OLD   | CO | INS | V.F. to | UNC |
|---------------------------------|-------|----|-----|---------|-----|
| *1                              |       |    |     | \$245   | . 1 |
| \$21/2                          |       |    |     | \$215   | . 1 |
| \$5                             |       |    |     | \$220   | . 3 |
| \$10                            | ***** |    |     | \$335   | . 2 |
| \$20 St. G                      | au    |    |     | \$660   | . 2 |
| Cali For Mexican<br>Gold Quotes |       |    |     |         |     |

**OPEN 6 DAYS** MON.-SAT. 9-7P.M. 3207 MIDDLE COUNTRY RD., LAKE GROVE