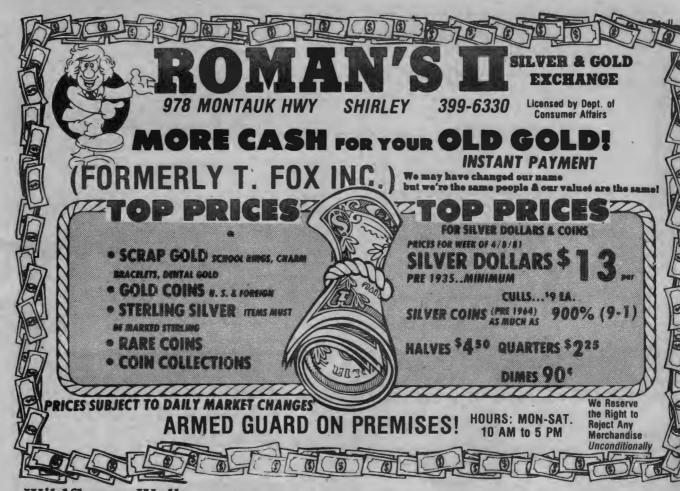

#### Any Shape OLD GOLD Any Form

. HIGH SCHOOL RINGS . WEDDING BANDS . CHAINS . CHARMS . BRACELETS . WATCHES . DENTAL WORK . FARRINGS . PINS . CHEF-LINKS

| 10K                   | \$10.10    | Pennyweight |
|-----------------------|------------|-------------|
| 14K                   | \$13.90    | Pennyweight |
| 18K                   | \$17.80    | Pennyweight |
| DENTAL                | \$16.10    | Pennyweight |
| Always Paying More fo | r Better P | ieces       |

#### U.S. SILVER COINS

| DOLLARS circulated             | \$14.00-\$21.00  |
|--------------------------------|------------------|
| DOLLARS uncirc. & rarer dates. | \$17.00-\$200.00 |
| HALVES                         |                  |
| QUARTERS                       | \$2.50-\$3.12    |
| DIMES                          | \$1.00-\$1.25    |
| HALVES '65-'69 this week only  | 1.50 each        |
| CANADIAN SILVER                |                  |

| DINITIO              | כטו         |
|----------------------|-------------|
| 1/2 CARAT & UP to    | \$ 2,105    |
| 1 CARAT & UP to      | \$ 9,775    |
| 2 CARAT & UPto       | \$16,805    |
| These Prices Reflect | Gem Quality |

## TEA SETS . TRAYS . FLATWARE . BOWLS . IM

MINT ITEMS \$11.00 - \$14.00 Per 02

| 0                               | OLD   | CO | INS | V.F. to | UNC |
|---------------------------------|-------|----|-----|---------|-----|
| *1                              |       |    |     | \$245   | . 1 |
| \$21/2                          |       |    |     | \$215   | . 1 |
| \$5                             |       |    |     | \$220   | . 3 |
| \$10                            | ***** |    |     | \$335   | . 2 |
| \$20 St. G                      | au    |    |     | \$660   | . 2 |
| Cali For Mexican<br>Gold Quotes |       |    |     |         |     |