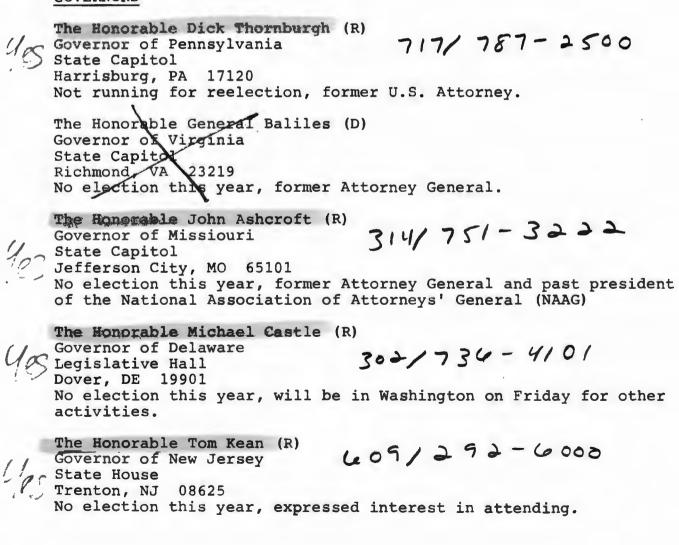

#### GOVERNORS

The Honorable Bill Conton (D) Govenor of Akkansa State Capitol 72201 Little Rock, KR Chairman of the National Governors' Association (invite only if the heads of the SLIG are invited).

#### ATTORNEYS GENERAL

The <u>Hono</u>rable Robert Stephan (R) Attorney General State of Kansas Judicial Center, Second Floor Topeka, KS 66612 President of NAAG

The Honorable Francis Bellotti (D) Attorney General Commonwealth of Massachusetts One Ashburton Place, 10th Floor Boston, MA 02108

913/296-2215

Past President of NAAG, not running for reelection.

Attorney General 6021255-4266 State of Arizona 1275 West Washington Phoenix, AZ 85007 From Rehnquist's home state.

The Honorable Jeff Amestoy (R) Attorney General State of Vermont Pavilion Office Building Montpelier, VT 05602

The Honorable Bob Corbin (R)

8021838-3171

THE WHITE HOUSE