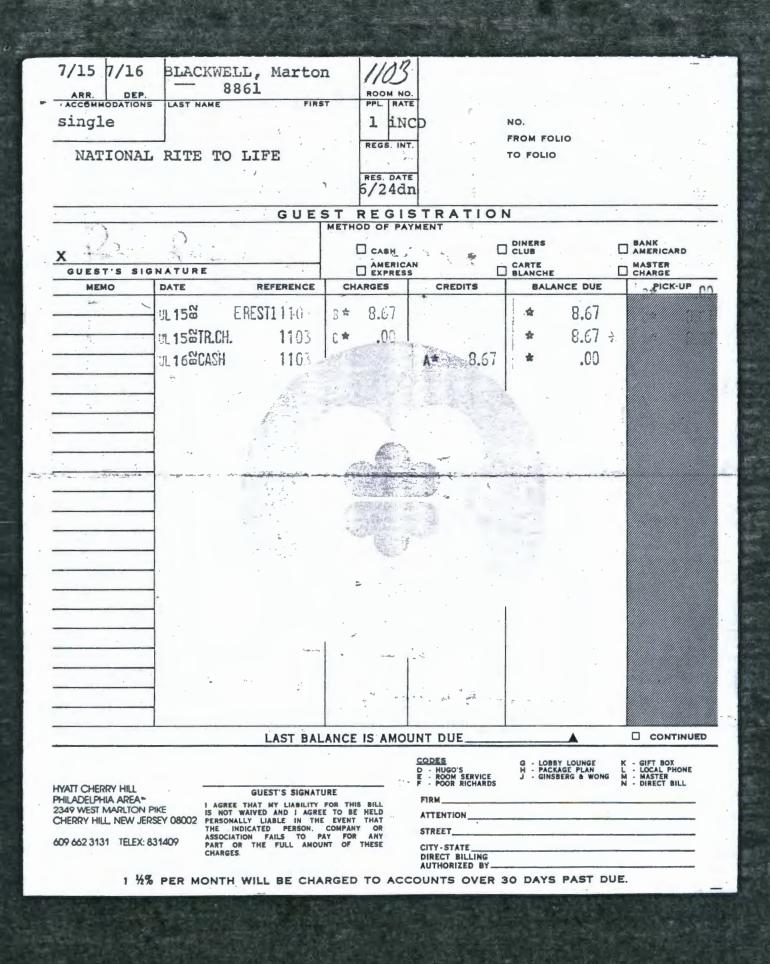

## **Ronald Reagan Library**

| Collection Na     | me BLACKWELL, MORTON: FILES  |                |         | Withdrawer     |
|-------------------|------------------------------|----------------|---------|----------------|
|                   |                              |                |         | RBW 3/21/2011  |
| File Folder       | BLACKWELL TRAVEL (3)         |                |         | FOIA           |
|                   |                              |                |         | F06-0055/07    |
| Box Number        | 2                            |                |         | POTTER, CLAIRE |
| DOC Doc Typ<br>NO | De Document Description      | No of<br>Pages | Doc Dat | e Restrictions |
| 1 FORM            | RE. TRAVEL VOUCHER [PARTIAL] | 1              | ND      | B6             |
| 2 <b>*</b> Form   | RE. TRAVEL VOUCHER [PARTIAL] | 1              | ND      | B6             |