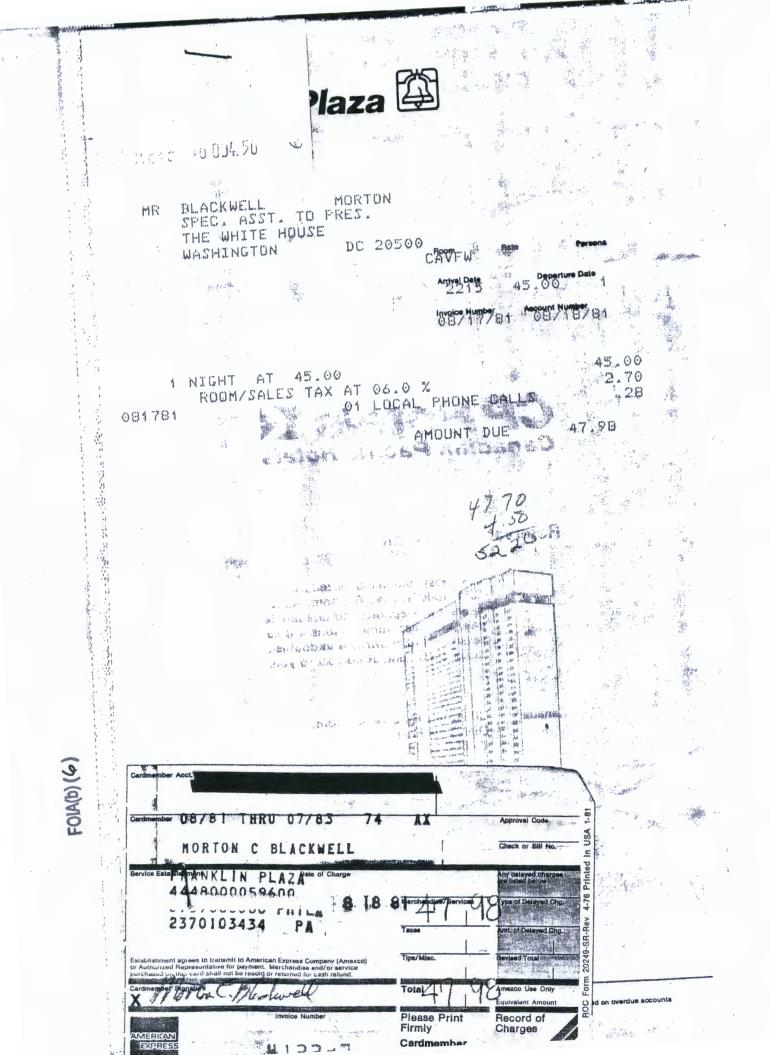

### **Ronald Reagan Library**

| Colle     | ection Name | BLACKWELL, MORTON: FILES     |                |            | <b>ithdrawer</b><br>3W 3/21/2011 |
|-----------|-------------|------------------------------|----------------|------------|----------------------------------|
| File      | Folder      | BLACKWELL TRAVEL (1)         |                | FC         | DIA                              |
| Box       | Number      | OA 9075                      |                |            | 6-0055/07<br>DTTER, CLAIRE       |
| DOC<br>NO | Doc Type    | Document Description         | No of<br>Pages | Doc Date   | Restrictions                     |
| 1         | FORM        | RE. TRAVEL VOUCHER [PARTIAL] | 1              | 8/24/1981  | B6                               |
| 2         | RECEIPT     | RE. FRANKLIN PLAZA [PARTIAL] | 1              | 8/17/1981  | B6                               |
| 3         | FORM        | RE. TRAVEL VOUCHER [PARTIAL] | 1              | 8/24/1981  | B6                               |
| 4         | RECEIPT     | RE. SHERATON [PARTIAL]       | 1              | 10/12/1981 | В6                               |
| 5         | FORM        | RE. TRAVEL VOUCHER [PARTIAL] | 1              | 8/24/1981  | B6                               |