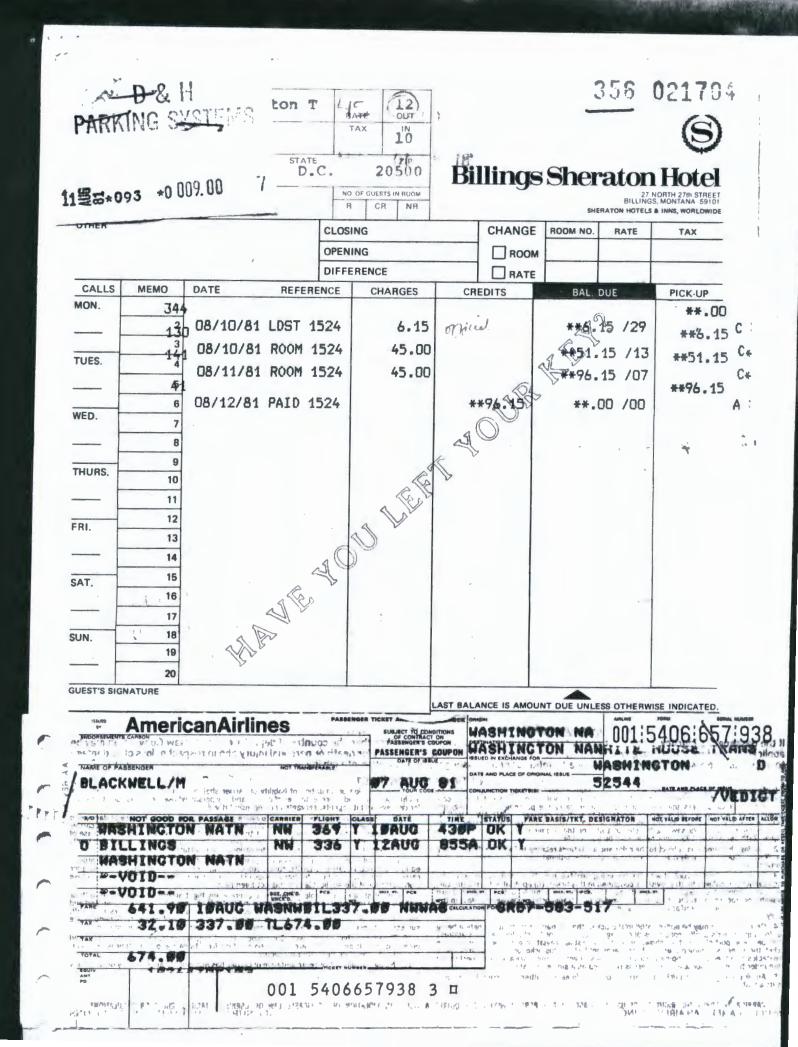

### **Ronald Reagan Library**

| Colle     | ection Name | BLACKWELL, MORTON: FILES     |                |            | <b>ithdrawer</b><br>3W 3/21/2011 |
|-----------|-------------|------------------------------|----------------|------------|----------------------------------|
| File      | Folder      | BLACKWELL TRAVEL (1)         |                | FC         | DIA                              |
| Box       | Number      | OA 9075                      |                |            | 6-0055/07<br>DTTER, CLAIRE       |
| DOC<br>NO | Doc Type    | Document Description         | No of<br>Pages | Doc Date   | Restrictions                     |
| 1         | FORM        | RE. TRAVEL VOUCHER [PARTIAL] | 1              | 8/24/1981  | B6                               |
| 2         | RECEIPT     | RE. FRANKLIN PLAZA [PARTIAL] | 1              | 8/17/1981  | B6                               |
| 3         | FORM        | RE. TRAVEL VOUCHER [PARTIAL] | 1              | 8/24/1981  | B6                               |
| 4         | RECEIPT     | RE. SHERATON [PARTIAL]       | 1              | 10/12/1981 | В6                               |
| 5         | FORM        | RE. TRAVEL VOUCHER [PARTIAL] | 1              | 8/24/1981  | B6                               |