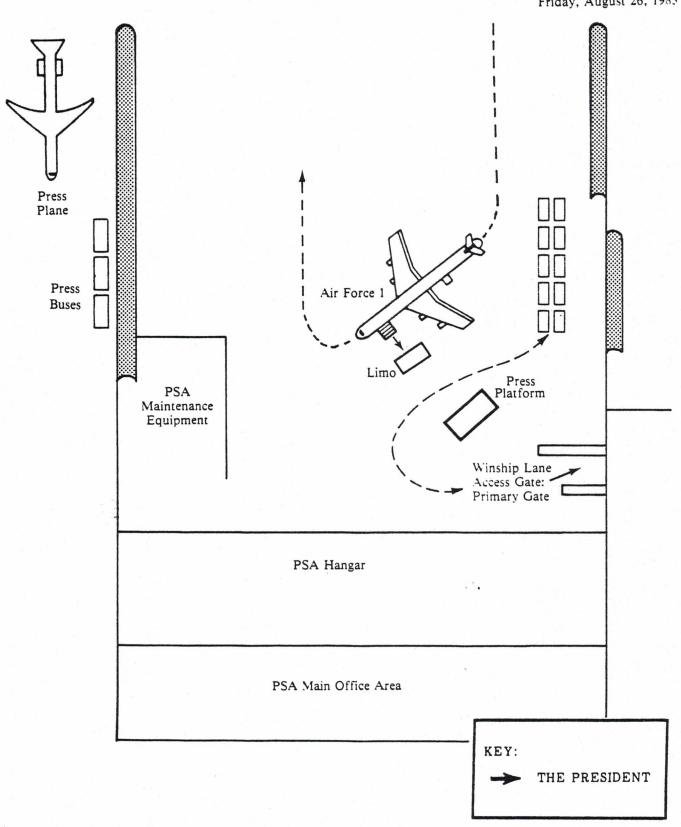

Flight Time: 35 mins. Time Change: None Food Service: Snacks

10:55 a.m. Air Force One arrives PSA Ramp, Lindbergh Field, San Diego, California.

See Tab C for diagram.

OPEN PRESS COVERAGE CLOSED ARRIVAL/DEPARTURE