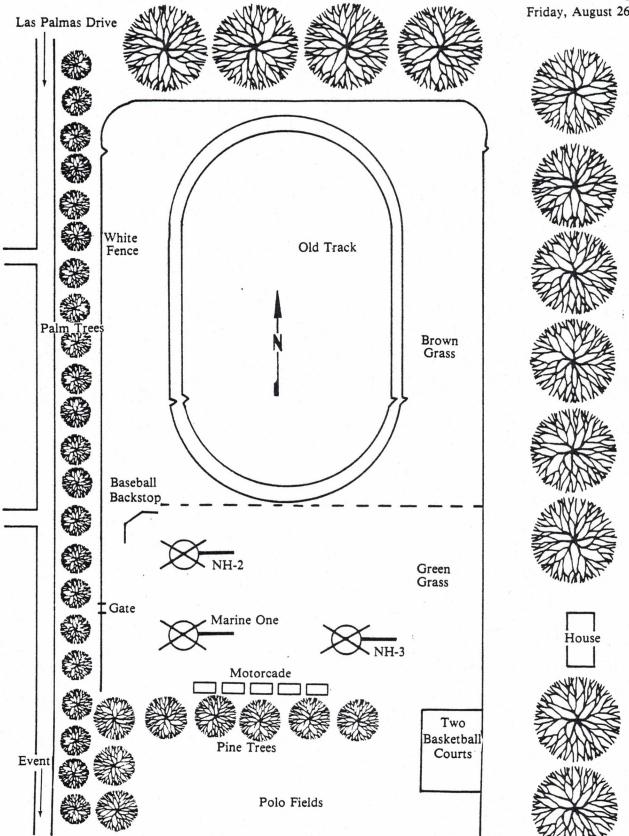

#### GUEST AND STAFF INSTRUCTIONS

Board assigned helicopters immediately.

See attached AIRCRAFT SEATING DIAGRAMS for helicopter manifests.

10:05 a.m. Marine One departs Santa Monica Airport en route Los Angeles International Airport.

Flight Time: 10 mins.

10:06 a.m. Nighthawk Two departs Santa Monica Airport en route Los Angeles International Airport.

10:07 a.m. Press Helicopter departs Santa Monica
Airport en route Los Angeles International
Airport.

10:13 a.m. Press Helicopter arrives TWA Maintenance Ramp, Los Angeles Intl. Airport.

10:14 a.m. Nighthawk Two arrives TWA Maintenance Ramp, Los Angeles Intl. Airport.

10:15 a.m. Marine One arrives TWA Maintenance Ramp, Los Angeles Intl. Airport.

See Tab B for diagram.

OPEN PRESS COVERAGE CLOSED ARRIVAL/DEPARTURE

THE PRESIDENT and Mrs. Reagan proceed to Air Force One for boarding.