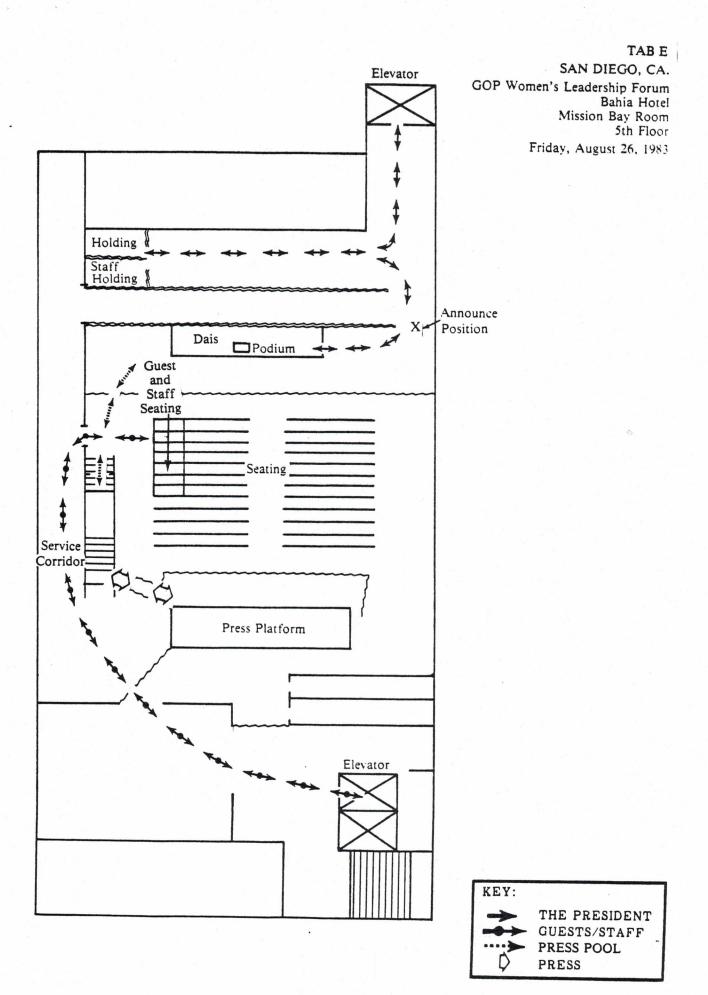

11:10 a.m. THE PRESIDENT and Mrs. Reagan arrive Gleason Avenue entrance, Bahia Hotel, 998 W. Mission Bay Drive, and proceed inside.

See Tab D for diagram.

B-9 Release would disclose geological or geophysical information concerning wells [(b)(9) of the FOIA]

C. Closed in accordance with restrictions contained in donor's deed of gift.

11:15 a.m. THE PRESIDENT and Mrs. Reagan depart holding room en route Mission Bay Room for Western Women's Republican Leadership Forum.

See Tab E for diagram.

THE PRESIDENT and Mrs. Reagan arrive off-stage announcement area.

Announcement (off-stage)

OPEN PRESS COVERAGE

THE PRESIDENT and Mrs. Reagan proceed to dais and are seated.

See Tab E-1 for diagram.

Refer to Tab E for diagram.

#### GUEST AND STAFF INSTRUCTIONS

11:50 a.m. Guests and staff will be escorted to motorcade for boarding.

11:55 a.m. THE PRESIDENT and Mrs. Reagan depart holding room en route motorcade for boarding.

Refer to Tab E for diagram.