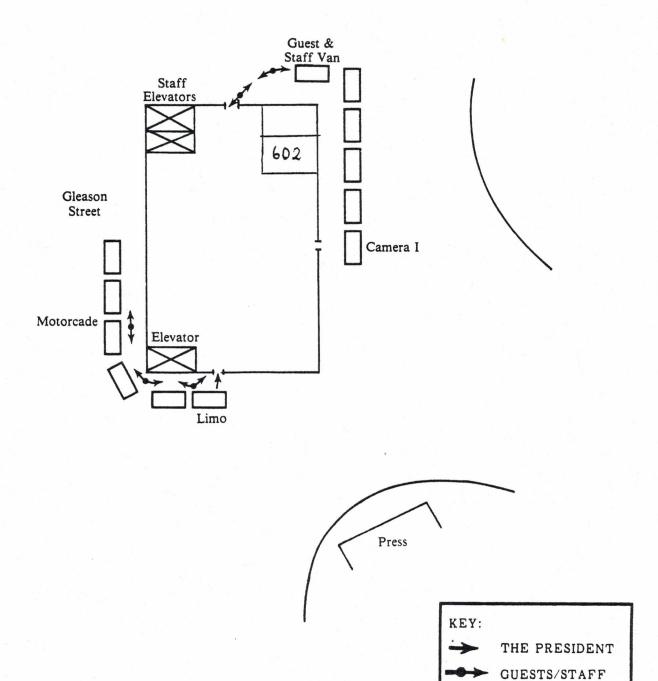

11:10 a.m. THE PRESIDENT and Mrs. Reagan arrive Gleason Avenue entrance, Bahia Hotel, 998 W. Mission Bay Drive, and proceed inside.

See Tab D for diagram.