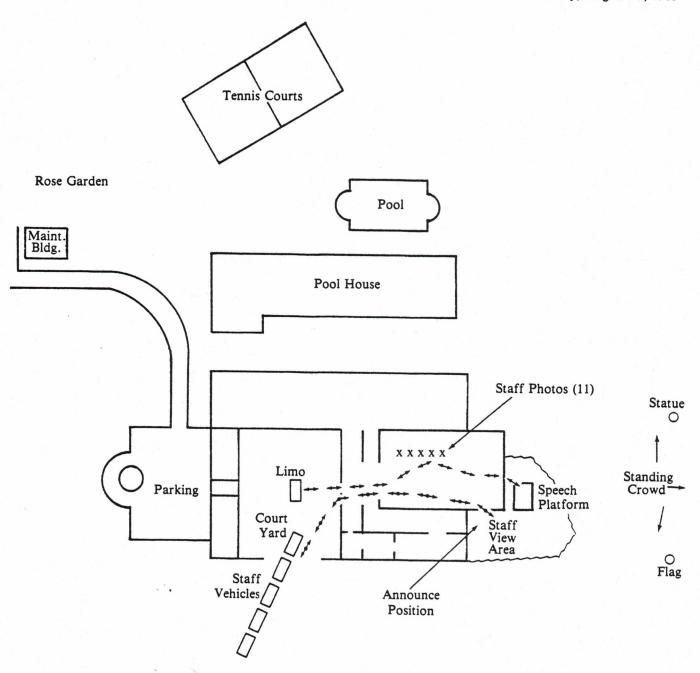

.
Bahia Hotel
Fri. Aug. 26, 1983

#### Dais Arrangement

Zenda Hull, Republican National Committeewoman, Utah
Eileen Schouweiler, Republican National Committeewoman, Nevada
Carla Corey, Republican National Committeewoman, Hawaii

- A Trudy McDonald, Republican National Committeewoman, California
- U Mrs. Reagan
- D Betty Heitman, Co-Chairman, Republican National Committee
- I PODIUM

E

- N Congresswoman Bobbi Fiedler (R-Calif-21)
- C THE PRESIDENT
- E Betty Rendel, President, National Federation of Republican Women

Faith Ryan Whittlesey, Assistant to the President

Maureen Reagan

Jennifer Dunn, Chairwoman, Republican Party of Washington State

TAB F SANTA BARBARA, CA.

Hope Ranch Landing Zone Friday, August 26, 1983



TAB G SANTA BARBARA, CA. Klinger Residence Friday, August 26, 1983



Press Vehicles Outside Front Gate



AIRCRAFT SEATING DIAGRAMS

# WITHDRAWAL SHEET

#### Ronald Reagan Library

Collection Name

Withdrawer

PRESIDENT, OFFICE OF THE: PRESIDENTIAL BRIEFING

RB 1/7/2008

**PAPERS** 

W

File Folder

**FOIA** 

08/26/1983 (CASEFILE 163126)

S07-0077/01

Box Number

195

DOC Document Type NO Document Description

pages

No of Doc Date Restric-

tions

3 **CHART**  8/26/1983 B2

RE MARINE ONE AND AIR FORCE ONE

B7(E)

#### Freedom of Information Act - [5 U.S.C. 552(b)]

- B-1 National security classified information [(b)(1) of the FOIA]
- B-2 Release would disclose internal personnel rules and practices of an agency [(b)(2) of the FOIA]
- B-3 Release would violate a Federal statute [(b)(3) of the FOIA]
- B-4 Release would disclose trade secrets or confidenti