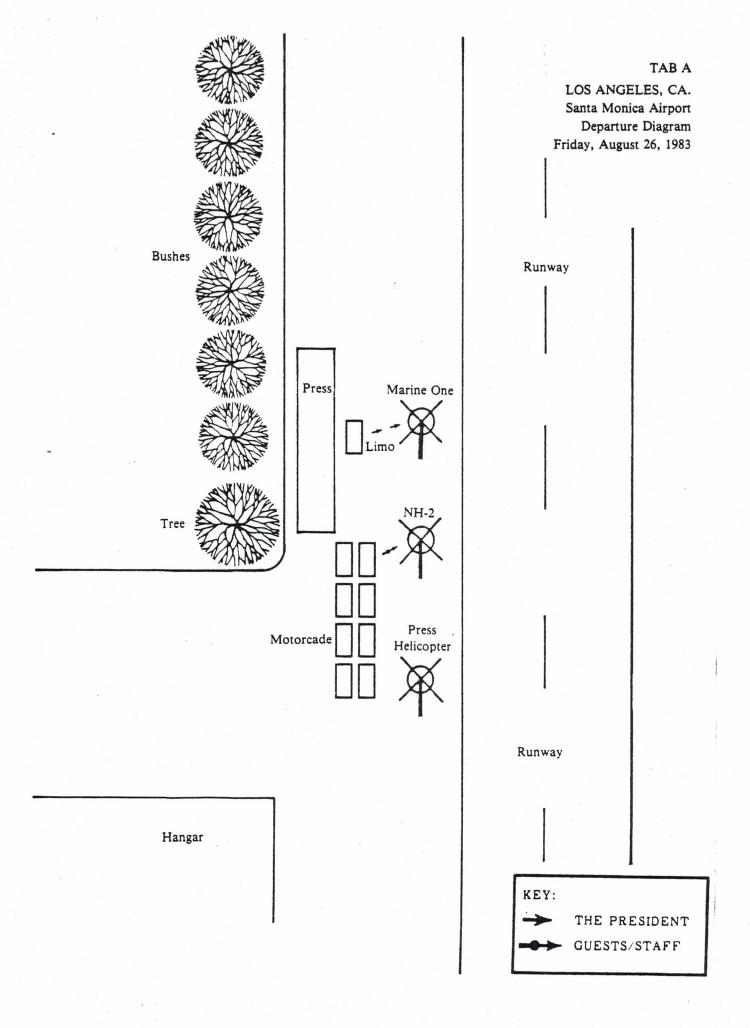

9:55 a.m. Press plane arrives Lindbergh Field, San Diego, California.

10:00 a.m. THE PRESIDENT and Mrs. Reagan arrive Santa Monica Airport and proceed to Marine One for boarding.

See Tab A for diagram.

OPEN PRESS COVERAGE CLOSED ARRIVAL/DEPARTURE

#### GUEST AND STAFF INSTRUCTIONS

Board assigned helicopters immediately.

See attached AIRCRAFT SEATING DIAGRAMS for helicopter manifests.

10:05 a.m. Marine One departs Santa Monica Airport en route Los Angeles International Airport.