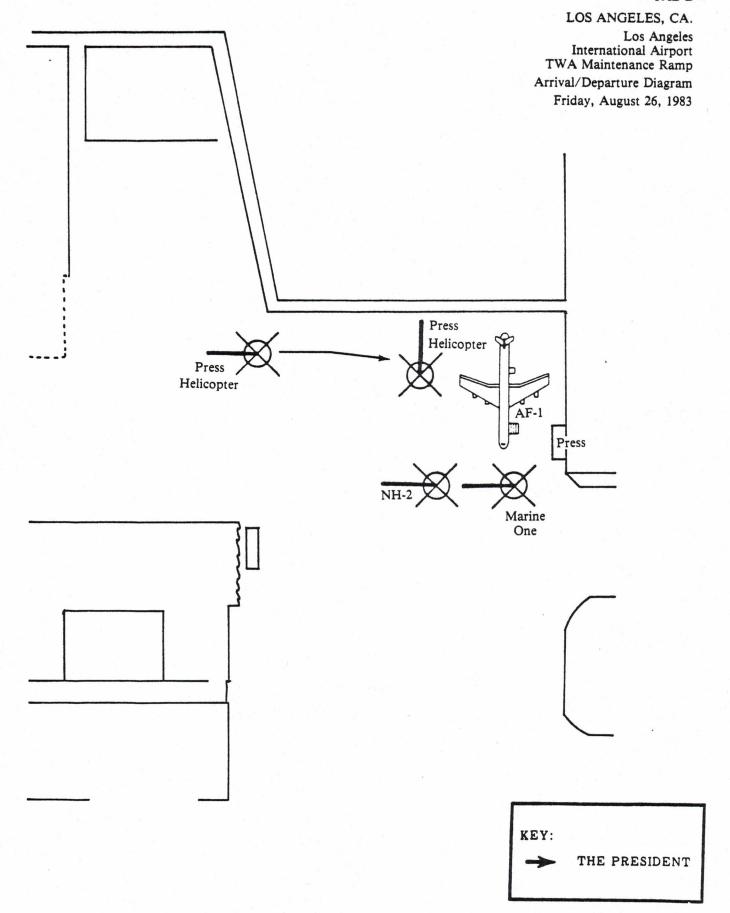

10:13 a.m. Press Helicopter arrives TWA Maintenance Ramp, Los Angeles Intl. Airport.

10:14 a.m. Nighthawk Two arrives TWA Maintenance Ramp, Los Angeles Intl. Airport.

10:15 a.m. Marine One arrives TWA Maintenance Ramp, Los Angeles Intl. Airport.

See Tab B for diagram.

OPEN PRESS COVERAGE CLOSED ARRIVAL/DEPARTURE

THE PRESIDENT and Mrs. Reagan proceed to Air Force One for boarding.