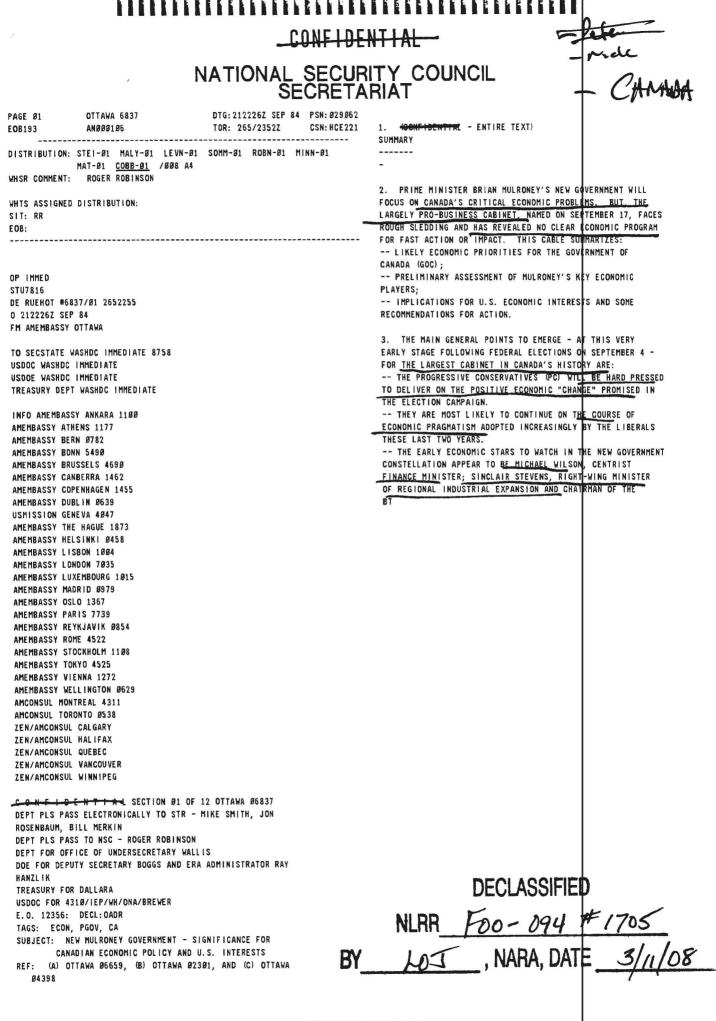

#### CANADA

#### AFP CARRIES NEW MULRONEY GOVERNMENT LIST

OW172336 Hong Kong AFP in English 2323 GMT 17 Sep 84

[Text] Here is the list of the new Canadian cabinet:

Prime Minister: External Affairs Secretary (Foreign Minister): Minister of State for External Affairs: Finance: Defence: Veterans Affairs: Employment and Immigration: Justice: Solicitor-General: Public Works: Transport: Health and Welfare: Fisheries and Oceans: Regional Economic Expansion: Agriculture: Indian Affairs and Northern Development: National Revenue: Labor: Energy, Mines and Resources: Environment: Consumer and Corporate Affairs: Communications:

Brian Mulroney Joe Clark Mrs Monique Vezina Michael Wilson Robert Coates Georges Hees Mrs. Flora MacDonald John Crosbie Elmer Mackay Roch LaSalle Donald Mazankowski Jack Epp John Fraser Sinclair Stevens John Wise David Crombie Perrin Beatty William McKnight Mrs. Patricia Carney Mrs. Suzanne Blais-Grenier Michel Cote Marcel Masse