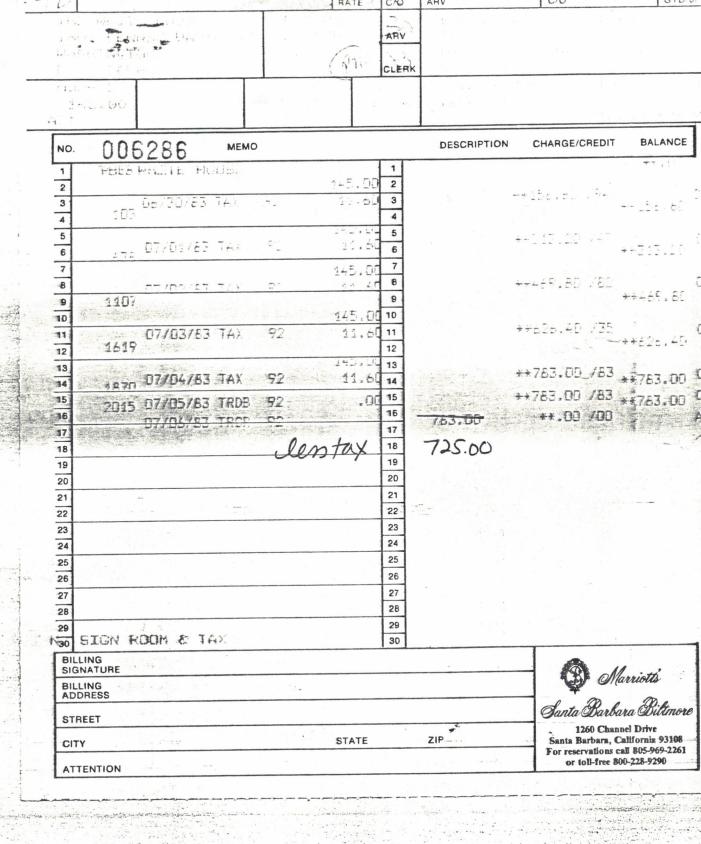

#### **Ronald Reagan Library**

Withdrawer Collection Name DEAVER, MICHAEL: FILES 8/29/2011 KDB **FOIA** TRAVEL - DEAVER (6) File Folder F97-0066/19

COHEN, D **Box Number** 61 179

|           |          |                                                                                               |                | 179         |             |
|-----------|----------|-----------------------------------------------------------------------------------------------|----------------|-------------|-------------|
| DOC<br>NO | Doc Type | Document Description                                                                          | No of<br>Pages | Doc Date Re | estrictions |
| 1         | FORMS    | FRONT OF TRAVEL VOUCHER (FORM SF1012) + COPY OF CHECK                                         | 1              | 1/16/1984   | В6          |
| 2         | FORM     | TRAVEL VOUCHER (FORM SF1012)<br>(FRONT ONLY)                                                  | 1              | 1/11/1984   | В6          |
| 3         | FORM     | TRAVEL VOUCHER (FORM SF1012)<br>(FRONT ONLY)                                                  | 1              | 12/14/1983  | B6          |
| 4         | FORM     | TRAVEL VOUCHER (FORM SF1012)<br>(FRONT ONLY)                                                  | 1              | 12/14/1983  | В6          |
| 5         | FORM     | TRAVEL VOUCHER (FORM SF1012)<br>(FRONT ONLY)                                                  | 1              | 11/10/1983  | В6          |
| 6         | FORM     | DEPT. OF STATE TRAVEL REIMBURSEMENT VOUCHER (OPTIONAL FORM 189A) (FRONT + CONTINUATION SHEET) | 2              | 12/9/1983   | В6          |
| 7         | FORMS    | FRONT OF TRAVEL VOUCHER (FORM SF1012) + COPY OF CHECK                                         | 1              | 7/27/1983   | В6          |