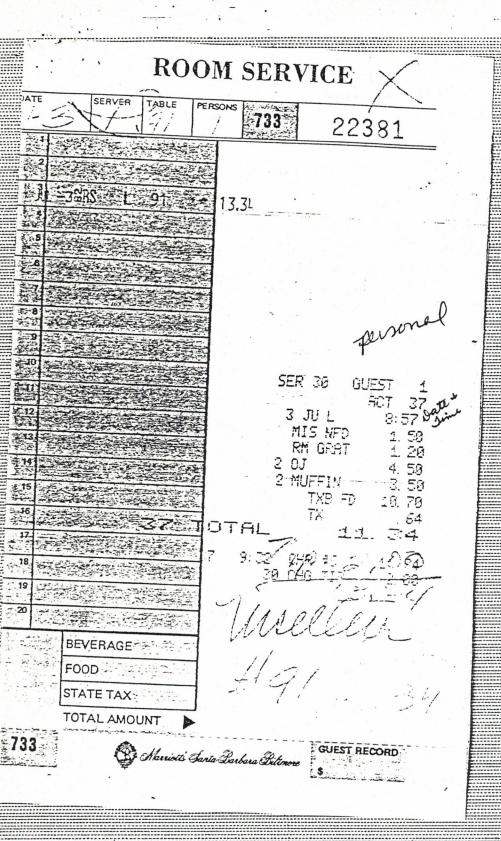

ROOM NAME MARKET DATE TIME DATE TIME ACCOUNT TYPE WHITE HOUSE STAFF WHS JUL15 JUL25 557785 ADDRESS RATE WHITE HOUSE ADMINISTRATIVE OFFICES PRS. CA CA. TRAN. DATE TIME METHOD AMOUNT WASHINGTON D.C. 20500 STD. REO: DICK WHITE SPECIAL REQUEST: PAGE2 DATE REFERENCE CHARGE CREDIT BALANCE CRAYCRAFT, B. JUL 17 82 ROOM 63.50 JUL 18 82 ROOM 63.50 JUL 19 82 ROOM 63.50 20 82 JUL ROOM 63.50 JUL 21 82 ROOM 63.50 JUL 22 82 ROOM 63.50 TOTAL FOLIO 381.00 SCRUGGS, JOHN JUL 22 82 ROOM 63.50 TOTAL FOLIO 63.50 DEAVER, MICHAEL JUL 22 82 ROOM 737 63.50 JUL 22 82 ROOM 738 63.50 TOTAL FOLIO 127.00 EVANS, MICHAEL ROOM 829 JUL 22 82 63.50 JUL 22 82 ROOM 830 63.50 TOTAL FOLIO 127.00 FEILDING, FRED JUL 22 82 ROOM 63.50 TOTAL FOLIO 63.50 FISCHER, DAVID JUL 22 82 ROOM 63.50 TOTAL FOLIO 63.50 FRANKLIN, ANSON JUL 22 82 ROOM 63.50 TOTAL FOLIO 63.50