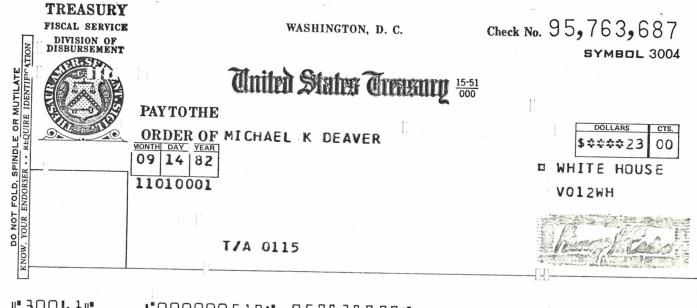

# THE WHITE HOUSE OFFICE No. 0115

| ELER TO C                               | OMPLETE SECTIONS 1-8.)                                                           | July 20, 1982                                                                                    |
|-----------------------------------------|----------------------------------------------------------------------------------|--------------------------------------------------------------------------------------------------|
| RAVELER                                 |                                                                                  | THIS APPROVAL IS                                                                                 |
| Name:                                   | IICHAEL K. DEAVER A SWA                                                          |                                                                                                  |
| PURPOSE(S)                              | and DATE(S): Presidential                                                        | Trip - July 22 - 23, 1982                                                                        |
|                                         | , ONLY                                                                           | 1. ADVANCES FOR OFFICIAL TRAVEL                                                                  |
| TINERARY                                | Washington to St. Loui                                                           | st all cities where stopover occurs.)                                                            |
| DEPARTURE                               | ne with an outstanding unaccounte                                                | Advances will not be provided to anyo<br>advance. :INNUTAR                                       |
| Date:                                   | July 22, 1982 Hand W of so                                                       | July 23, 1982                                                                                    |
| Time:                                   | Approx. 2:35 p.m.                                                                | noon 21 nsiq xorqqA cept in emergencies.                                                         |
| Mode:                                   | Government Air                                                                   | Government Air                                                                                   |
| SIGNATURES                              | I be repaid by a deduction from the                                              |                                                                                                  |
| any                                     | personal travel). The entire cost of<br>sed for unofficial travel will be consid | Approving Officer<br>(Special Assistant to the President for Administration<br>SPECIAL EXPENSES: |
| No. of Days Pe                          | er Diem                                                                          | Registration Fee of \$                                                                           |
| Hotel Name                              |                                                                                  | Commercial Car Rental                                                                            |
| Hotel Daily R                           | ate \$                                                                           | Excess Baggage                                                                                   |
| Other                                   |                                                                                  | Other                                                                                            |
|                                         |                                                                                  |                                                                                                  |
|                                         | ANCE REQUESTED:                                                                  | □ No Amount: \$                                                                                  |
| TRAVEL ADV                              | ANCE REQUESTED:                                                                  |                                                                                                  |
| <b>FRAVEL ADV</b><br>Signature of H     | Recipient: Date                                                                  | Date:<br>Schedule Balance this trip                                                              |
| FRAVEL ADV<br>Signature of F<br>REPAID: | Recipient: Date                                                                  |                                                                                                  |