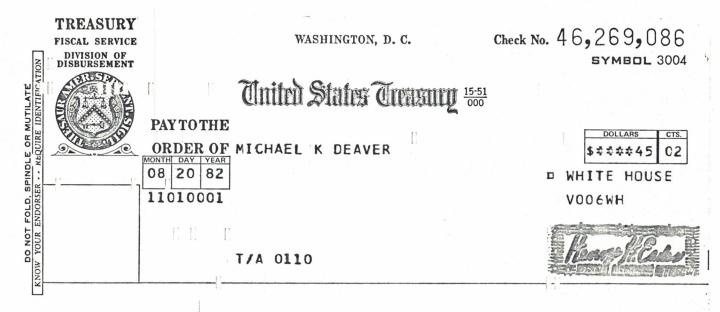

# THE WHITE HOUSE OFFICE No. 0115

| ELER TO C                               | OMPLETE SECTIONS 1-8.)                                                           | July 20, 1982                                                                                    |
|-----------------------------------------|----------------------------------------------------------------------------------|--------------------------------------------------------------------------------------------------|
| RAVELER                                 |                                                                                  | THIS APPROVAL IS                                                                                 |
| Name:                                   | IICHAEL K. DEAVER A SWA                                                          |                                                                                                  |
| PURPOSE(S)                              | and DATE(S): Presidential                                                        | Trip - July 22 - 23, 1982                                                                        |
|                                         | , ONLY                                                                           | 1. ADVANCES FOR OFFICIAL TRAVEL                                                                  |
| TINERARY                                | Washington to St. Loui                                                           | st all cities where stopover occurs.)                                                            |
| DEPARTURE                               | ne with an outstanding unaccounte                                                | Advances will not be provided to anyo<br>advance. :INNUTAR                                       |
| Date:                                   | July 22, 1982 Hand W of so                                                       | July 23, 1982                                                                                    |
| Time:                                   | Approx. 2:35 p.m.                                                                | noon 21 nsiq xorqqA cept in emergencies.                                                         |
| Mode:                                   | Government Air                                                                   | Government Air                                                                                   |
| SIGNATURES                              | I be repaid by a deduction from the                                              |                                                                                                  |
| any                                     | personal travel). The entire cost of<br>sed for unofficial travel will be consid | Approving Officer<br>(Special Assistant to the President for Administration<br>SPECIAL EXPENSES: |
| No. of Days Pe                          | er Diem                                                                          | Registration Fee of \$                                                                           |
| Hotel Name                              |                                                                                  | Commercial Car Rental                                                                            |
| Hotel Daily R                           | ate \$                                                                           | Excess Baggage                                                                                   |
| Other                                   |                                                                                  | Other                                                                                            |
|                                         |                                                                                  |                                                                                                  |
|                                         | ANCE REQUESTED:                                                                  | □ No Amount: \$                                                                                  |
| TRAVEL ADV                              | ANCE REQUESTED:                                                                  |                                                                                                  |
| <b>FRAVEL ADV</b><br>Signature of H     | Recipient: Date                                                                  | Date:<br>Schedule Balance this trip                                                              |
| FRAVEL ADV<br>Signature of F<br>REPAID: | Recipient: Date                                                                  |                                                                                                  |