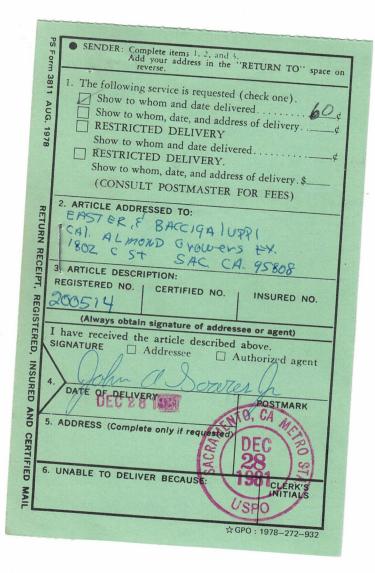

| ADDRESS 1802               | alifornia Almond Growers Exchange<br>302 C Street, Sacrar                                                                                                                             | nentoST                                                                                                                                 | ATECA        | ZIP95814                                                                                                                                                                                                        |
|----------------------------|---------------------------------------------------------------------------------------------------------------------------------------------------------------------------------------|-----------------------------------------------------------------------------------------------------------------------------------------|--------------|-----------------------------------------------------------------------------------------------------------------------------------------------------------------------------------------------------------------|
| COUNTRY<br>CATEGORY CODE   | 0703 GIFT                                                                                                                                                                             | P President<br>F First Lady<br>B President and First Lad<br>R First Family, Other<br>White House Staff                                  | ady<br>DONOR | F Personal Friend — Under Minimal Value<br>G Personal Friend — Over Minimal Value<br>H Foreign Official — Under Minimal Value<br>Foreign Official — Over Minimal Value<br>O General Public — Over Minimal Value |
|                            |                                                                                                                                                                                       |                                                                                                                                         |              | <ul> <li>V VIP — Under Minimal Value</li> <li>W VIP — Over Minimal Value</li> <li>O Other — Under Minimal Value</li> <li>T Other — Over Minimal Value</li> </ul>                                                |
| DESCRIPTION                | Almonds, 12 6 oz. cans.                                                                                                                                                               |                                                                                                                                         |              |                                                                                                                                                                                                                 |
| ORGANIZATION               |                                                                                                                                                                                       |                                                                                                                                         |              |                                                                                                                                                                                                                 |
| TITLE Me                   |                                                                                                                                                                                       |                                                                                                                                         |              |                                                                                                                                                                                                                 |
| RECEIVED BY P              | Messrs.                                                                                                                                                                               |                                                                                                                                         |              |                                                                                                                                                                                                                 |
| AR<br>DISPOSITION CB<br>DS | Mail Room<br>Congressional Liaison Staff<br>Presented Personally<br>Staff Other Than Congressional Liaison<br>Other                                                                   | n ACKNOWLEDGED BYSM                                                                                                                     |              | FORM DATE 81                                                                                                                                                                                                    |
|                            | Mail Room<br>Congressional Liaison Staff<br>Crongressional Liaison Staff<br>Staff Other Than Congressional Liaiso<br>Other<br>A Children's Hospital<br>B Other Charity<br>S Destroyed | ACKNOWLEDGED BY<br>PR President<br>FL First Lady<br>FO First Family, Other<br>WH Residence<br>PS Presidential Staff<br>First Lady Staff | OHWERARBA    | DATE Dec 22,<br>DATE Dec 22,<br>ned to Sender, Commercial<br>ned to Sender, Over Minimal Valued to Sender, Other<br>David                                                                                       |

# 

:

| Date Received:    | 21 December                           | ° 1981               | Accepted                    | l By:         | Staff    | Asst thr  | u ma | il deliv |
|-------------------|---------------------------------------|----------------------|-----------------------------|---------------|----------|-----------|------|----------|
| Name of Donor:    | Messrs East                           | er and               | -                           |               |          |           |      |          |
| Title:            | California                            | Almon∙d              | Growers                     | Excha         | nge      |           |      |          |
| Address:          | 1802 C Stre                           | eet                  |                             |               |          |           |      |          |
|                   | Sacramento,                           | CA                   |                             | Count         |          |           |      |          |
| Presented By:     |                                       | •                    |                             |               |          |           |      |          |
| Donor:            | Other (Name):                         |                      |                             |               |          |           |      |          |
|                   | Address:                              |                      |                             |               |          |           |      |          |
|                   |                                       |                      |                             |               |          |           |      |          |
| Circumstances of  | Presentation:                         | Chr                  | istmas Gi                   | ift.          | 71<br>•] | RETURNE   | ) TO | SENDER   |
|                   | • .                                   |                      |                             |               |          | Decembe   |      |          |
|                   |                                       |                      |                             | •             |          |           |      | ·        |
| Brief Description | · · · · · · · · · · · · · · · · · · · | 1 0020               |                             | 15            |          |           |      |          |
|                   |                                       |                      | ·                           | `             |          |           |      |          |
| Gift Intended For | f =                                   |                      |                             |               |          | · · · · · |      |          |
| President:        | First Lady:                           | 3                    | President                   | & First       | Lady:    |           |      |          |
| Other First Fam   | uly Member (Nam                       | ne):                 |                             |               |          |           |      |          |
| Other (Name):     |                                       |                      | •                           | _ Tit]        | le:      |           |      |          |
| Office:           |                                       |                      | •••                         | Tel           |          |           |      |          |
| Acknowledgement:  |                                       |                      |                             |               | • :      |           |      | •        |
| Copy Attached:    | To Be Ha<br>(Only fo                  | ndled By<br>r Presid | Gift Unition<br>lent and/or | t:<br>r First | Lady)    | r         |      |          |
| Disposition: To   | White Nouse Gif                       | t Unit,              | Room 62, 0                  | DEOB          | Date:    |           |      |          |
| Report Prepared B | y:                                    | ,                    | ,                           |               | Tel:     | •         | 7    | •        |
| Other Comments:   | •                                     |                      |                             |               |          |           |      |          |

#### December 22, 1981

Dear Messrs: Easter and Baccigaluppi:

Your generous gift of the almonds was very thoughtful and kind. It would certainly please Mr. Deaver to keep them, however, he is obliged to return them, with his gratitude and respect.

Sincerely,

SHIRLEY MOORE Staff Assistant to Michael K. Deaver

Messrs Easter and Baccigaluppi California Almond Growers Exchange 1802 C Street Sacramento, CA 95808

| -te<br>me<br>Presei<br>Dona       | ARCHIVE BOX #<br>Gift Intended for Michael K. De<br>COMMENT | RECEIVED BY Presented Personal Liaison Staff<br>O Other<br>DISPOSITION DS Destroyed                                                                                                                                                                                                                                                                                                                                                                                                                          | And the second second | DESCRIPTION Apricots, dried, 4 lbs.; and, W | DED                                                                                  | ID 8104781 DATE 811223<br>HAME FARGHER, Larry<br>NAME Last<br>3028 El Camino Real, civ |
|-----------------------------------|-------------------------------------------------------------|--------------------------------------------------------------------------------------------------------------------------------------------------------------------------------------------------------------------------------------------------------------------------------------------------------------------------------------------------------------------------------------------------------------------------------------------------------------------------------------------------------------|-----------------------|---------------------------------------------|--------------------------------------------------------------------------------------|----------------------------------------------------------------------------------------|
| rief                              | Michael K. Denner<br>Deaver, Dep. Chief of Staff & 1        | ACKNOWLEDGED BY<br>PR President<br>FL First Lady<br>FWH Residence<br>WH Residence<br>Presidential Staff<br>FS First Lady Staff                                                                                                                                                                                                                                                                                                                                                                               |                       | walnuts, 2 lbs.                             | FOR W White House Staff D Other                                                      | WHITE HOUSE GIFT UNIT                                                                  |
| ift I:<br>Presi<br>Other<br>Other | Asst. to the Pres.                                          | RA<br>RB<br>RC<br>RC<br>RC<br>RC<br>Returned to S<br>RC<br>Returned to S<br>RC<br>Returned to S<br>RC<br>Returned to S<br>RC<br>Returned to S<br>RC<br>Returned to S<br>RC<br>RE<br>Returned to S<br>RC<br>RE<br>Returned to S<br>RC<br>RE<br>RE<br>Returned to S<br>RC<br>RE<br>RE<br>Returned to S<br>RE<br>RE<br>Returned to S<br>RE<br>RE<br>Returned to S<br>RE<br>RE<br>RE<br>Returned to S<br>RE<br>RE<br>Returned to S<br>RE<br>RE<br>RE<br>RE<br>RE<br>RE<br>RE<br>RE<br>RE<br>RE<br>RE<br>RE<br>RE | FORM                  |                                             | DONOR P<br>General Public<br>V<br>VIP — Under M<br>W<br>VIP — Over M<br>Other — Over | CA ZIP 95051                                                                           |
| Copy<br>Disposi<br>Meport         | ; Not Rec'd in Gift Unit.                                   | Returned to Sender, Commercial<br>Returned to Sender, Over Minimal Value<br>Returned to Sender, Other<br>Camp David<br>East Wing<br>West Wing<br>Other                                                                                                                                                                                                                                                                                                                                                       | DATE Dec 21, 81       |                                             |                                                                                      |                                                                                        |
| ther C                            |                                                             |                                                                                                                                                                                                                                                                                                                                                                                                                                                                                                              |                       |                                             | Reism                                                                                | al Finnel                                                                              |