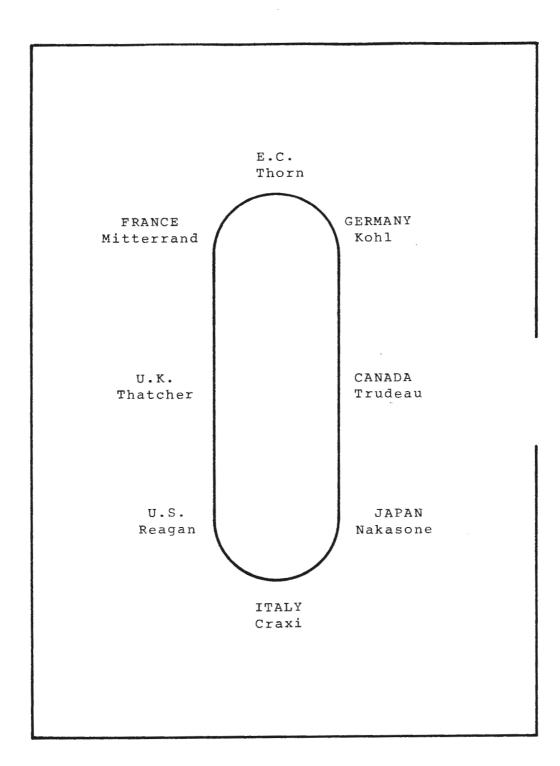

# DIAGRAM 3

# LANCASTER HOUSE LONDON, ENGLAND SUMMIT MEETINGS, FIRST FLOOR

HEADS OF DELEGATION TABLE SEATING - MUSIC ROOM JUNE 8 AND 9