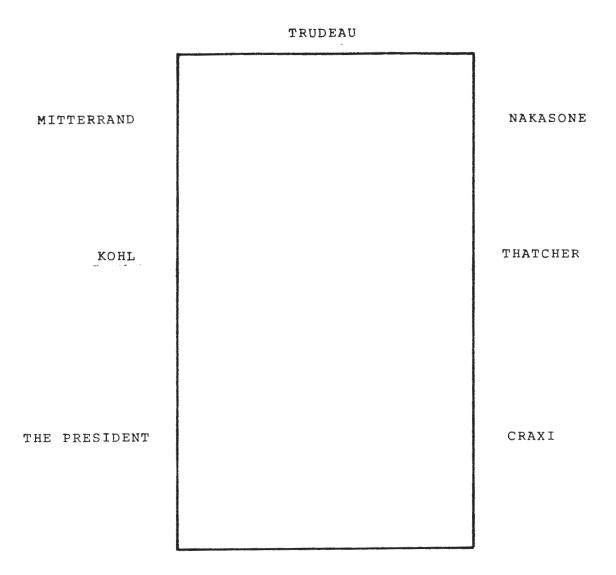

# DIAGRAM 3

# LANCASTER HOUSE LONDON, ENGLAND SUMMIT MEETINGS, FIRST FLOOR

HEADS OF DELEGATION TABLE SEATING - MUSIC ROOM JUNE 8 AND 9