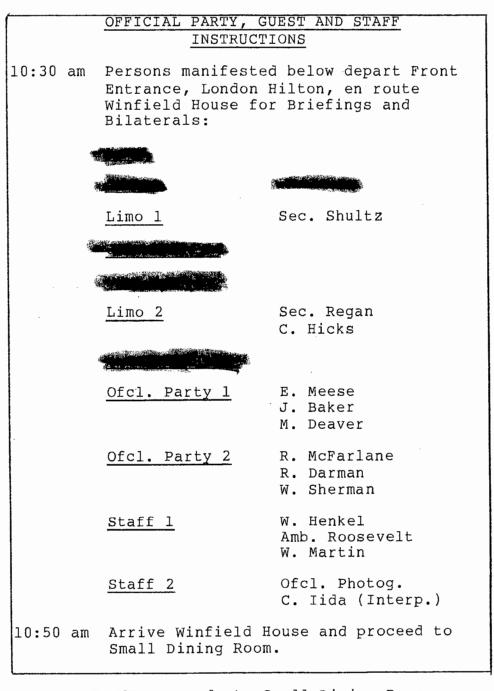

### STAFF INSTRUCTIONS

| 12:00 N | Persons manifeste<br>Entrance, London<br>Winfield House: | d below depart Front<br>Hilton en route |
|---------|----------------------------------------------------------|-----------------------------------------|
|         | <u>Car 1</u>                                             | R. Burt<br>A. Wallis<br>B. Sprinkel     |
|         | Car 2                                                    | D. McMinn<br>T. Cobb                    |

THE PRESIDENT concludes Bilateral.

THE PRESIDENT, accompanied by Prime Minister Nakasone, proceeds to Reception Room and bids farewell.

12:30 pm THE PRESIDENT proceeds to Small Dining Room for Working Luncheon (briefing for afternoon bilaterals).

# STAFF INSTRUCTIONS

12:30 pm Persons manifested below depart Winfield House en route London Hilton: <u>Car 1</u> <u>Multication</u> <u>Car 2</u> <u>W. Martin</u> C. Iida (Interp.)

1:30 pm

THE PRESIDENT concludes lunch.

WASHINGTON WORK: 2 hrs. 45 mins.

| [       | OFFICIAL PARTY,<br>INSTRUC                                                                                       |                                       |
|---------|------------------------------------------------------------------------------------------------------------------|---------------------------------------|
| 1:40 pm | ······                                                                                                           | part Winfield House en                |
|         |                                                                                                                  |                                       |
|         |                                                                                                                  |                                       |
|         | Limo l                                                                                                           | Sec. Shultz                           |
|         |                                                                                                                  |                                       |
|         | and the second |                                       |
|         | Ofcl. Party 1                                                                                                    | E. Meese<br>J. Baker<br>M. Deaver     |
|         | Ofcl. Party 2                                                                                                    | R. McFarlane<br>R. Darman<br>R. Burt  |
|         | Ofcl. Party 3                                                                                                    | A. Wallis<br>B. Sprinkel<br>D. McMinn |
|         | - 4 -                                                                                                            |                                       |