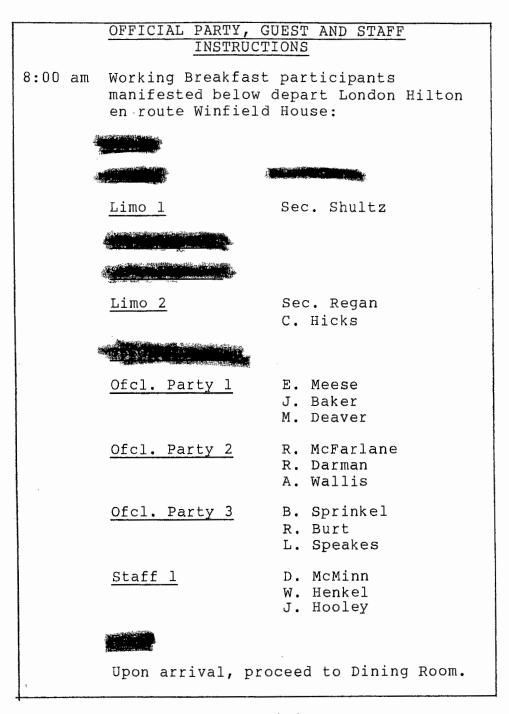

### LONDON

8:25 am THE PRESIDENT proceeds to Dining Room.

8:30 am THE PRESIDENT arrives Dining Room for working breakfast.

- 1 -

# PARTICIPANTS:

| THE PRESIDENT    |
|------------------|
| Ambassador Price |
| Secretary Shultz |
| Secretary Regan  |
| Edwin Meese      |
| James Baker      |
| Michael Deaver   |
| Robert McFarlane |
| Richard Darman   |
| Larry Speakes    |
| Allen Wallis     |
| Beryl Sprinkel   |
| Richard Burt     |
| Doug McMinn      |

|        |    | STAFF INSTRUCTION                                             |                                                       |
|--------|----|---------------------------------------------------------------|-------------------------------------------------------|
| 8:40 a | am | Persons manifested<br>Hilton en route Wi                      | d below depart London<br>Infield House:               |
|        |    | <u>Car 1</u>                                                  | Ofcl. Photo.<br>Medic                                 |
| 8:40 a | am |                                                               | cown passes who are<br>depart London Hilton<br>House: |
|        |    | <u>Car 2</u>                                                  | D. Mulford<br>J. Rentschler<br>R. Morris<br>R. Sims   |
|        |    | <u>Car 3</u>                                                  | W. Martin<br>M. Casse<br>W. Hall<br>K. Osborne        |
|        |    | -                                                             | ancaster House, brown<br>be escorted to U.S.<br>Yard. |
|        |    | NOTE: No brown pa<br>admitted to Lancas<br>9:00 and 9:30 a.m. |                                                       |