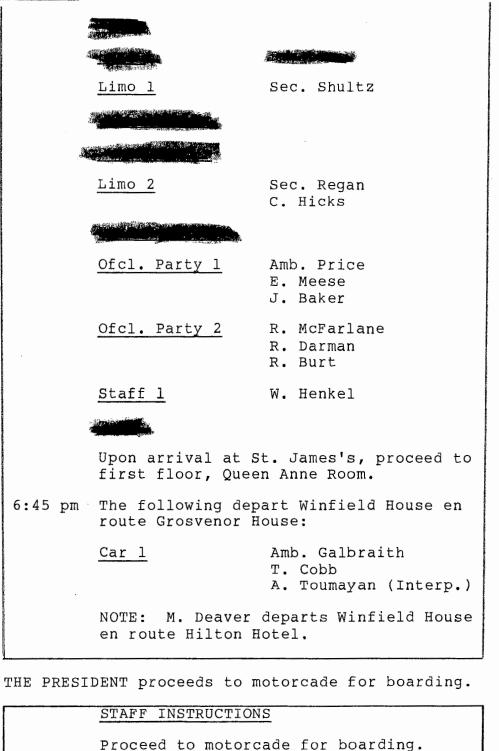

### U.S. PARTICIPANTS:

THE PRESIDENT Secretary Shultz Secretary Regan Ambassador Price Allen Wallis Edwin Meese James Baker Robert McFarlane Richard Darman Fred Fielding Edward Hickey Michael McManus Larry Speakes Beryl Sprinkel Richard Burt Doug McMinn William Henkel Robert Kimmitt Ray Seitz

# OFFICIAL PARTY, GUEST AND STAFF INSTRUCTIONS 7:45 pm Those manifested in Presidential motorcade board assigned vehicles.

7:50 pm THE PRESIDENT proceeds to motorcade for boarding.

Refer to DIAGRAM 1.

NOTE: THE PRESIDENT will be the last Head of Delegation to depart.

LONDON,

Ofcl. Party 5R. Burt<br/>D. McMinnStaff 1W. Henkel<br/>R. Kimmitt

NOTE: Amb. Price departs St. James's Palace prior to conclusion of Reception.

8:00 pm (L) THE PRESIDENT arrives #10 Downing Street.