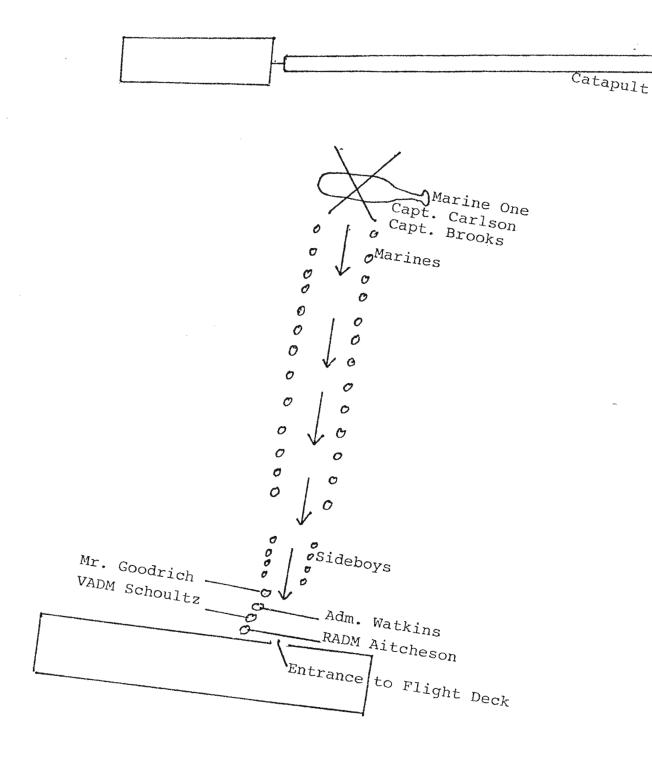

OPEN PRESS COVERAGE

(See Tab B1 for diagram.)

THE PRESIDENT departs Marine One.

Met by:

Captain Bill Carlson
Chief-of-Staff, Carrier Group Seven
Captain Denny Brooks
Commanding Officer, U.S.S Constellation

#### STAFF INSTRUCTIONS

Staff will be escorted to a holding area on the Flight Deck.

THE PRESIDENT proceeds down Sideboys to greeting line.

Greeted by:

Mr. James F. Goodrich
Under-Secretary-designate of the Navy
Admiral James P. Watkins
Cinc Pac Fleet Commander:
Vice Admiral Robert F. Schoultz
Commander, Navy Air Pac
Rear Admiral George A. Aitcheson, Jr.
Commander, Carrier Group Seven