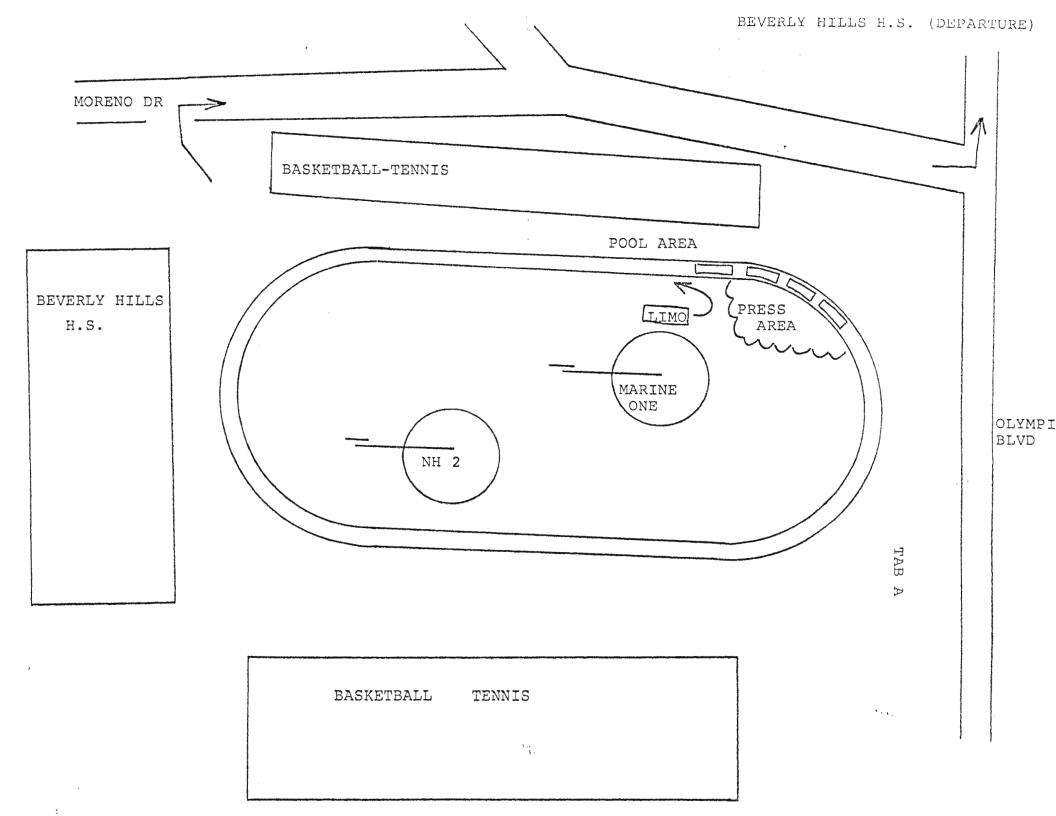

SCHEDULE OF THE PRESIDENT FOR 8/20/81

(PAGES 2, 7, 12 CLOSED IN PART)

10:07 a.m. THE PRESIDENT arrives Beverly Hills High School, 225 Lasky Drive, Beverly Hills.

OPEN PRESS COVERAGE

THE PRESIDENT boards Marine One.

10:10 a.m.: Marine One departs Severly Hills High School on route the U.S.S. Constellation.

(See Tab A for diagram.)

(Flying Time: 40 min.)

#### MARINE ONE MANIFEST

THE PRESIDENT
Edwin Meese III
Edward V. Hickey, Jr.
Joseph W. Canzeri
Richard G. Darman
Craig Fuller
Larry Speakes
CMDR Schmidt
Dr. Daniel Ruge

10:11 a.m. Nighthawk Two departs Beverly Hills High School en route the U.S.S. Constellation.

#### NIGHTHAWK TWO MANIFEST

John Rogers Dennis LeBlanc Morgan Mason Hugh O'Neill Karl Schumacher

b6)[6

10:49 a.m. Nighthawk Two arrives the U.S.S. Constellation.

10:50 a.m. Marine One arrives the U.S.S. Constellation.

OPEN PRESS COVERAGE

(See Tab B1 for diagram.)

THE PRESIDENT departs Marine One.

Met by:

Captain Bill Carlson
Chief-of-Staff, Carrier Group Seven
Captain Denny Brooks
Commanding Officer, U.S.S Constellation