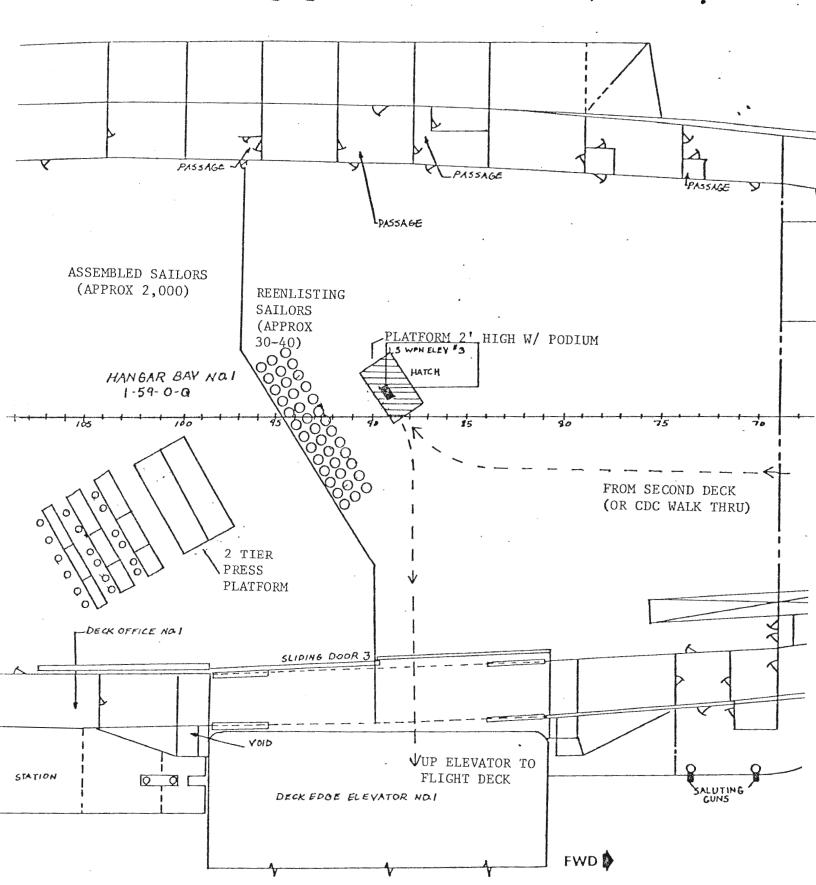

#### STAFF INSTRUCTIONS

1:10 p.m. Staff will be escorted to the Hangar Bay to view the Reenlistment Ceremony.

1:15 p.m. THE PRESIDENT arrives Hangar Deck.

(See Tab B7 for Hangar Deck diagram.)

OPEN PRESS COVERAGE

Program:

Announcement (off-stage) -

THE PRESIDENT proceeds to stage.

Captain Denny Brooks makes welcoming remarks.

Admiral James P. Watkins makes brief remarks and administers the Reenlistment oath.

THE PRESIDENT congratulates the reenlisted men (40) as they file across stage.

THE PRESIDENT is presented with four gifts by Captain Denny Brooks.

THE PRESIDENT makes brief remarks to the Reenlisted men and the crew of the U.S.S. Constellation (note: 5 mins.).

During remarks, THE PRESIDENT, accompanied by Admiral Watkins and Captain Brooks, proceeds to table, signs Bill and presents pens to Admiral Watkins and Captain Brooks.

THE PRESIDENT then returns to the podium,

THE PRESIDENT concludes remarks.