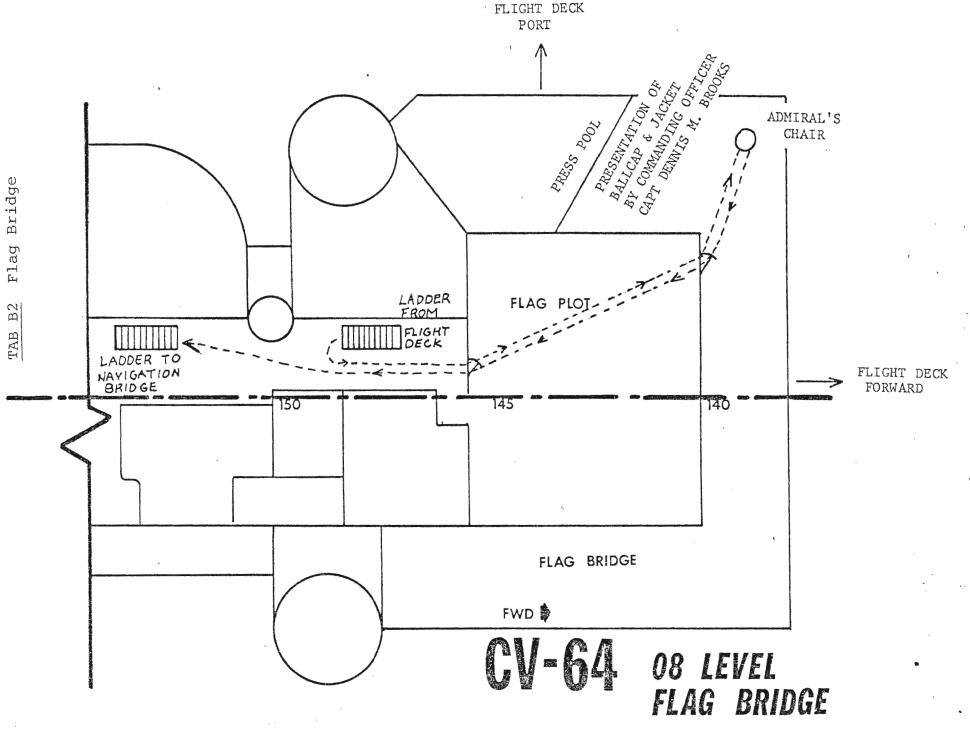

10:55 a.m. THE PRESIDENT, escorted by Captain Denny Brooks, proceeds up ladder (two flights) to the Flag Bridge to receive a U.S.S. Constellation jacket and cap.

(See Tab B2 for Flag Bridge diagram.)

11:00 a.m. Captain Denny Brooks presents THE PRESIDENT with a U.S.S. Constellation jacket and cap.

POOL PHOTO COVERAGE

11:05 a.m. THE PRESIDENT, escorted by Captain Denny Brooks, proceeds to Navigation Bridge.