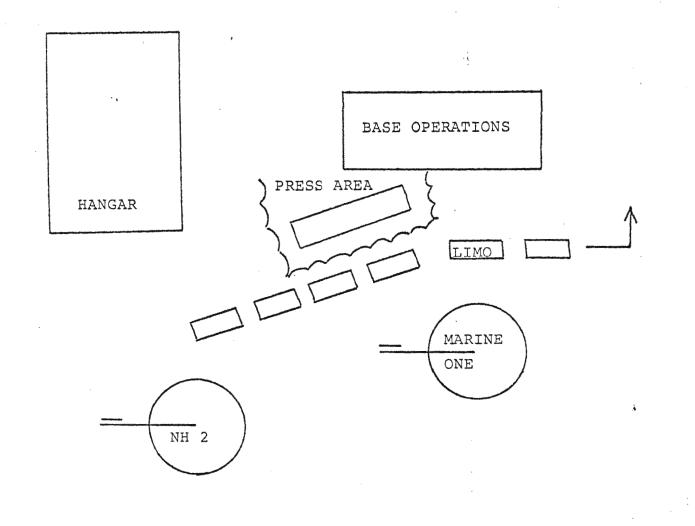

2:35 p.m. Marine One arrives Santa Ana Marine Air Facility, Base Operations Building, Tustin, California.

(See Tab C for diagram.)

DPEN PRESS COVERAGE

THE PRESIDENT departs Marine One.

Met by:

Major General John H. Cox, USMC
Commanding General, 3rd Marine Air Wing
Brig. General Richard M. Cook, USMC
Commander, Marine Corps Aire Bases,
Western Area
Colonel B. H. Mann, Commanding Officer
Marine Corps Air Station (Helicopter)
Tustin, California

THE PRESIDENT proceeds to board motorcade.

2:40 p.m. THE PRESIDENT departs Santa Ana Marine Air Facility en route the South Coast Plaza Hotel, Costa Mesa, California.

(Drive Time: 15 min.)

| <br>             |                                           |
|------------------|-------------------------------------------|
| MOTORCADE ASSIGN | MENTS                                     |
| Lead             | J. Kuhn                                   |
| Spare            | H. O'Neill                                |
| Limo             | THE PRESIDENT<br>E. Meese                 |
| Follow-up        |                                           |
| Control          | J. Canzeri<br>CMDR Schmidt<br>Dr. D. Ruge |
| I.D. Response    |                                           |
| Staff I          | L. Speakes<br>M. Mason<br>K. Schumacher   |
| Staff II         | E. Hickey<br>D. LeBlanc                   |
| Staff III        | R. Darman<br>C. Fuller<br>J. Rogers       |
| Camera I         | R. Kuonen                                 |
| Wire I           |                                           |