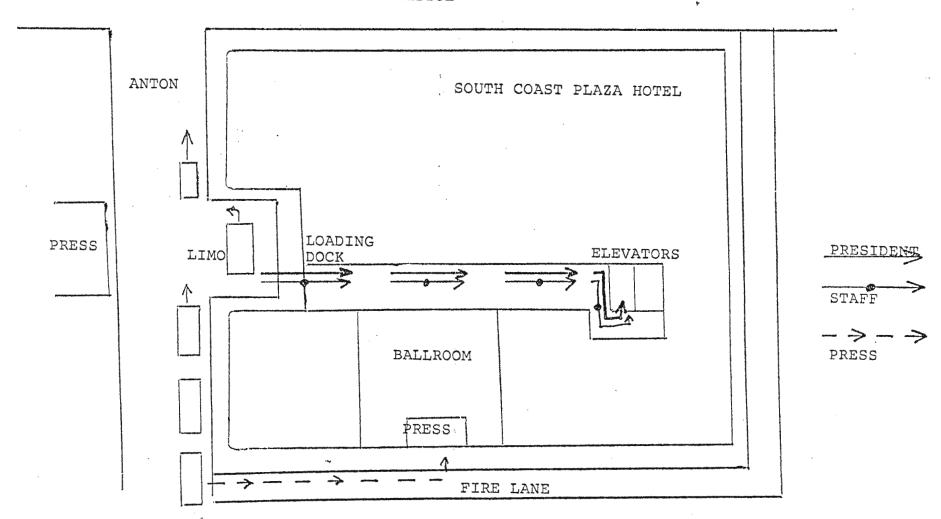

Wire II

Camera II

Camera III

Press Van

WHCA

Ambulance

Tail

2:55 p.m. THE PRESIDENT arrives the South Coast Plaza Hotel, Loading Dock entrance, Costa Mesa, California.

(See Tab D for diagram.)

OPEN PRESS COVERAGE

THE PRESIDENT proceeds inside to 16th floor suite.

3:00 p.m. THE PRESIDENT arrives 16th floor.

Met by:

Randolf F. Guthrie, General Manager

THE PRESIDENT proceeds to suite.