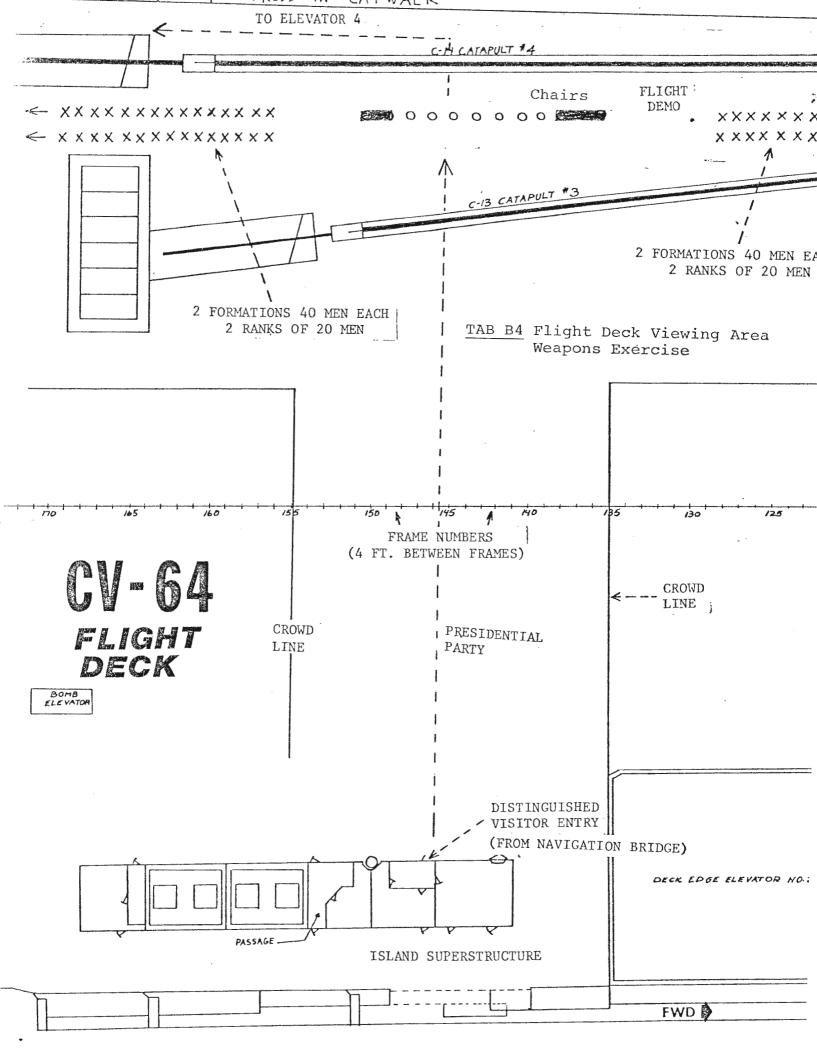

(See Tab B4 for Weapons Training Exercise diagram.)
(See Tab B5 for seating diagram.)

OPEN PRESS COVERAGE

12:05 p.m. Weapons Training Exercise begins.

12:35 p.m. THE PRESIDENT concludes viewing of the Weapons Training Exercise and, escorted by Captain Denny Brooks, proceeds down Elevator #4 to Enlisted Men's Mess.

#### STAFF INSTRUCTIONS

Staff will be escorted following THE PRESIDENT to the Flight Deck staff area to view the Weapons Training Exercise.

- 12:00 p.m. THE PRESIDENT, escorted by Captain Denny Brooks, departs Navigation Bridge and proceeds to the Flight Deck, reversing arrival route.
- 12:05 p.m. THE PRESIDENT is seated on the Flight Deck to view the Weapons Training Exercise.

#### POOL PHOTO OPPORTUNITY

11:30 a.m. THE PRESIDENT is seated in the Captain's Chair (port-side) to view the Aircraft Launch and Recovery Exercise.

11:30\_a.m. Aircraft Launch and Recovery Exercise begins.