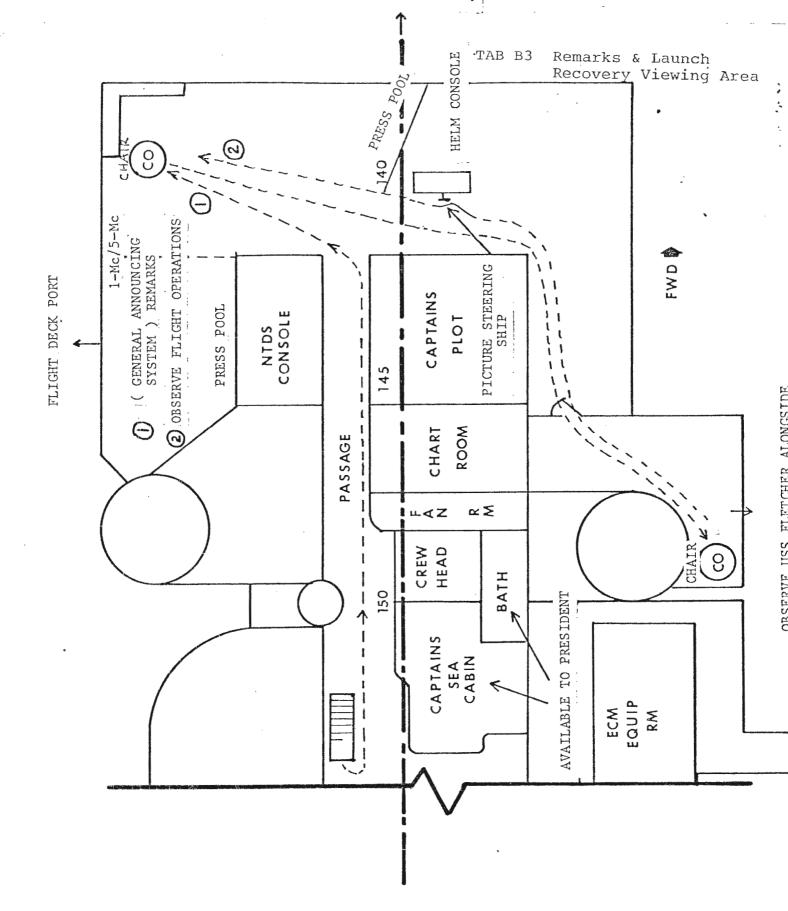

11:00 a.m. Captain Denny Brooks presents THE PRESIDENT with a U.S.S. Constellation jacket and cap.

POOL PHOTO COVERAGE

11:05 a.m. THE PRESIDENT, escorted by Captain Denny Brooks, proceeds to Navigation Bridge.

(See Tab B3 for Navigation Bridge diagram.

08/19/81 7:00 p.m.

11:10 a.m. THE PRESIDENT, escorted by Captain Denny Brooks, enters the Navigation Bridge and takes the Captain's Chair (port side).