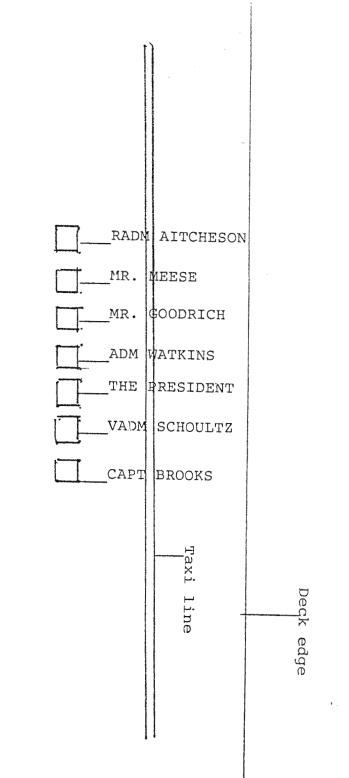

(See Tab B4 for Weapons Training Exercise diagram.)
(See Tab B5 for seating diagram.)

OPEN PRESS COVERAGE

12:05 p.m. Weapons Training Exercise begins.

12:35 p.m. THE PRESIDENT concludes viewing of the Weapons Training Exercise and, escorted by Captain Denny Brooks, proceeds down Elevator #4 to Enlisted Men's Mess.