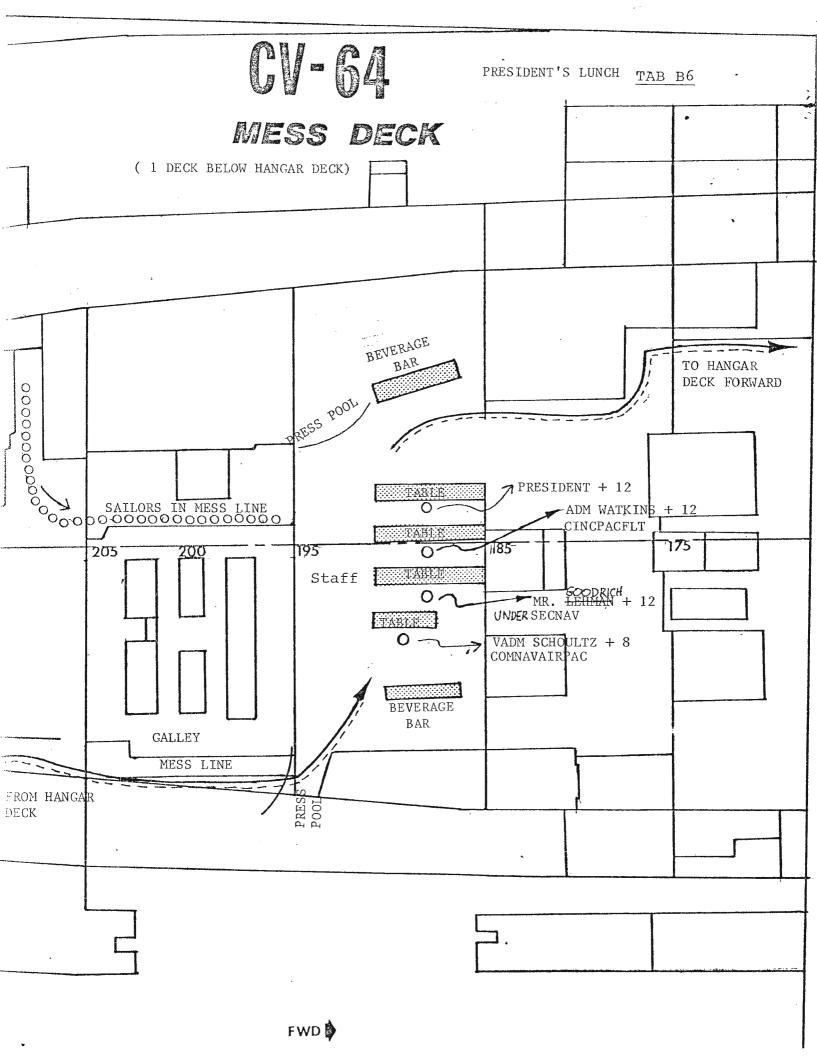

(See Tab B6 for Mess Hall diagram.)

POOL PHOTO COVERAGE

1:10 p.m. THE PRESIDENT concludes lunch and, escorted by Captain Denny Brooks, proceeds to Hangar Deck for Reenlistment Ceremony.

#### STAFF INSTRUCTIONS

Staff will be escorted to the staff area in the Enlisted Men's Mess for lunch and beverages.

12:45 p.m. THE PRESIDENT, escorted by Captain Denny Brooks, arrives Enlisted Men's Mess and is seated at Enlisted Men's Table for lunch.