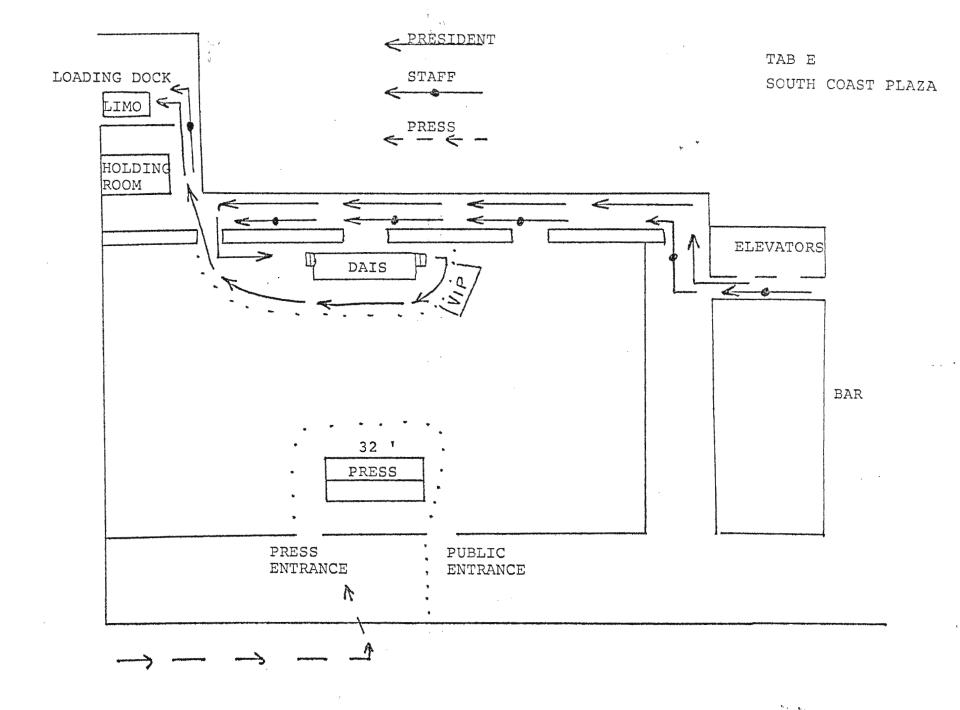

4:55 p.m. THE PRESIDENT departs suite en route Main Ballroom, Lobby Level, for Target 82 Fund Raising Reception.

(See Tab E for diagram.)

(Note: 400 attendees)

5:00 p.m. THE PRESIDENT arrives backstage entrance of Main Ballroom, Lobby Level.

Announcement (off-stage)

THE PRESIDENT enters Main Ballroom via stage right entrance and proceeds to dais.

#### PRESS POOL COVERAGE

5:02 p.m. Stu Spencer introduces THE PRESIDENT.

- 5:05 p.m. THE PRESIDENT makes brief remarks.
- 5:15 p.m. THE PRESIDENT concludes remarks and departs dais via stage left proceeding in front of dais to stage right shaking hands along ropeline.
- 5:20 p.m. THE PRESIDENT concludes hand shaking and proceeds to motorcade via backstage hallway.