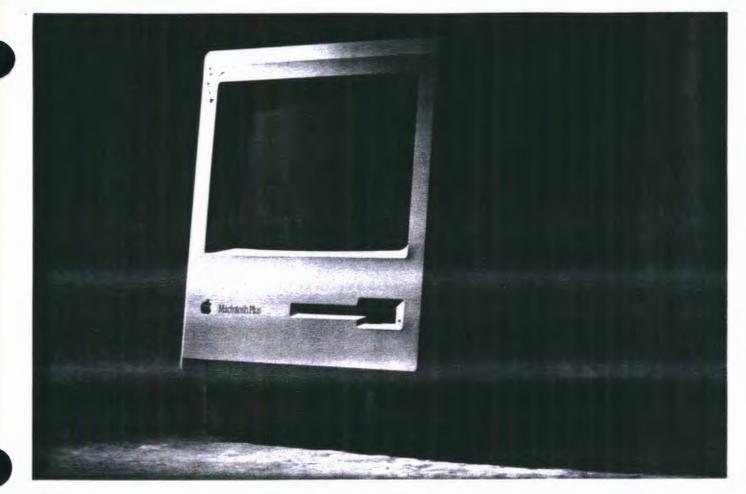

# Macintosh Plus

## Overview

The Macintosh" Plus personal computer gives you the most important benefits of the Macintosh family—power, versatility, and ease of use—in an affordable, entry-level system.

Like others in the Macintosh family, the Macintosh Plus is simple to learn and use. It provides high-resolution text and graphics, and features plug-in compatibility with the AppleTalk<sup>®</sup> network, the Apple<sup>®</sup> LaserWriter<sup>®</sup> and LaserWriter Plus printers.

In addition, the Macintosh Plus offers more memory, more storage space, and more room to expand than previous Macintosh systems. That means faster execution of most programs—no waiting for parts of the program to be loaded from disk. More disk storage space means less disk swapping and faster loading of important information. The ability to add more peripherals means you can expand your Macintosh system with the accessories you need.

These features, together with an improved operating system, enhance system performance so that the Macintosh Plus can operate as much as 50 percent faster than its predecessors. : -

6