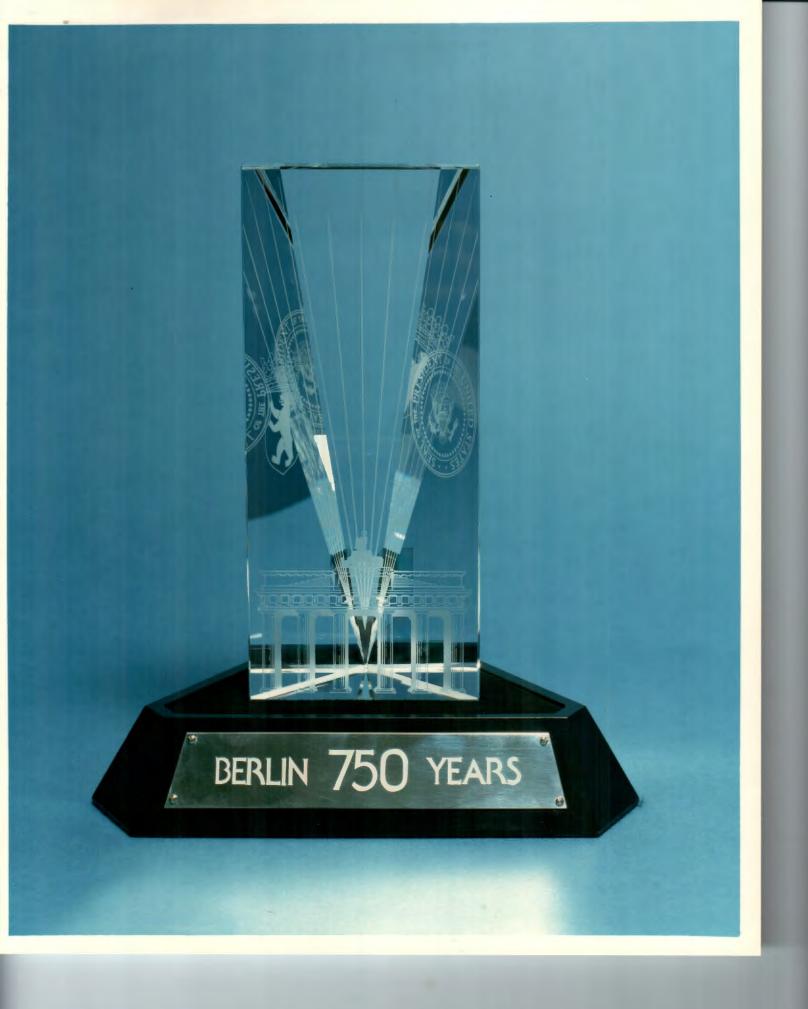

GERMANY

PRESIDENT

FED. REP. OF GERMANY

| Designated Gifts:                                                                                                                                                                                                                                   | Approx.<br>Retail<br>Value |
|-----------------------------------------------------------------------------------------------------------------------------------------------------------------------------------------------------------------------------------------------------|----------------------------|
| For The CITY OF BERLIN:                                                                                                                                                                                                                             |                            |
| PYNN CORPORATION "Crystal Sculpture"<br>Prismatic crystal sculpture represnting the past,<br>present and future of the City of Berlin - to<br>commemorate the 750th anniversary of the city on a<br>black lacquer base with inscription plaques (3) | \$3,500.00                 |
| For Governing Mayor of Berlin, Eberhard DIEPGEN:                                                                                                                                                                                                    |                            |
| STEUBEN "American Eagle"<br>Sculpture made of solid crystal, and poised as if<br>ready for flight - wings unfolding, head turned<br>placed on a mahogany wood base with sterling<br>silver inscription plaque; red leather box.                     | \$820.00                   |
| For President of the Bundestag, Mr. Philipp JENNINGER:                                                                                                                                                                                              |                            |
| TIFFANY "Montieth Bowl"<br>Silverplate bowl with Presidential seal hand<br>engraved on the side                                                                                                                                                     | \$350.00                   |
| For Chief of Protocol, Berlin, Mr. Leopold Bill VON BREDOW:                                                                                                                                                                                         |                            |
| BARBROS "Presidential Frame"<br>Navy blue leather frame with the Presidential<br>Seal in gold leaf. Full size: 11" x 14", Site<br>Opening: 9 1/2" x 7 1/2".                                                                                         | \$90.00                    |
| For Chief of Protocol, Berlin, Mr. Leopold Bill VON BREDOW:                                                                                                                                                                                         |                            |
| CALDWELL "Box"<br>Polished pewter box with vermeil Presidential<br>Seal.                                                                                                                                                                            | <b>\$117.2</b> 5           |
| For Coordinator of Berlin Visit, Mr. Horst SCHULTZE:                                                                                                                                                                                                |                            |
| BARBROS "Presidential Frame"<br>Navy blue leather frame with the Presidential<br>Seal in gold leaf. Full size: 11" x 14", Site<br>Opening: 9 1/2" x 7 1/2".                                                                                         | \$90.00                    |
| For President's Control Officer, Mr. Michael MC LAUGHLIN:                                                                                                                                                                                           |                            |
| UNKNOWN "RR Paperweight"<br>Crystal paperweight with Presidential Seal                                                                                                                                                                              | \$ <b>0.</b> 00            |

#### "Reflective Harmony" by Peter Wayne Yenawine

The optical reflections of this radiant crystal sculpture harmonize the past, present and future of the Great City of Berlin.

The description above was written by the artist and will be on a card that will accompany the piece for display.

#### \*\*\*\*\*\*\*

This prismatic piece of crystal is engraved with the Brandenburg Gate on the front, the Presidential Seal on the right side, the Seal of the City of Berlin on the left and lines that radiate up from the back representing the many avenues open toward the future.

#### \*\*\*\*\*\*\*

There are three inscription plaques on the black lacquer base

The front reads:

Berlin 750 Years

The left side reads:

To the People of Berlin

On the 750th Anniversary of Their City

From President Reagan

and

The People of the United States of America

June 12, 1987

The right side reads:

Reflective Harmony

#### By

Peter Wayne Yenawine