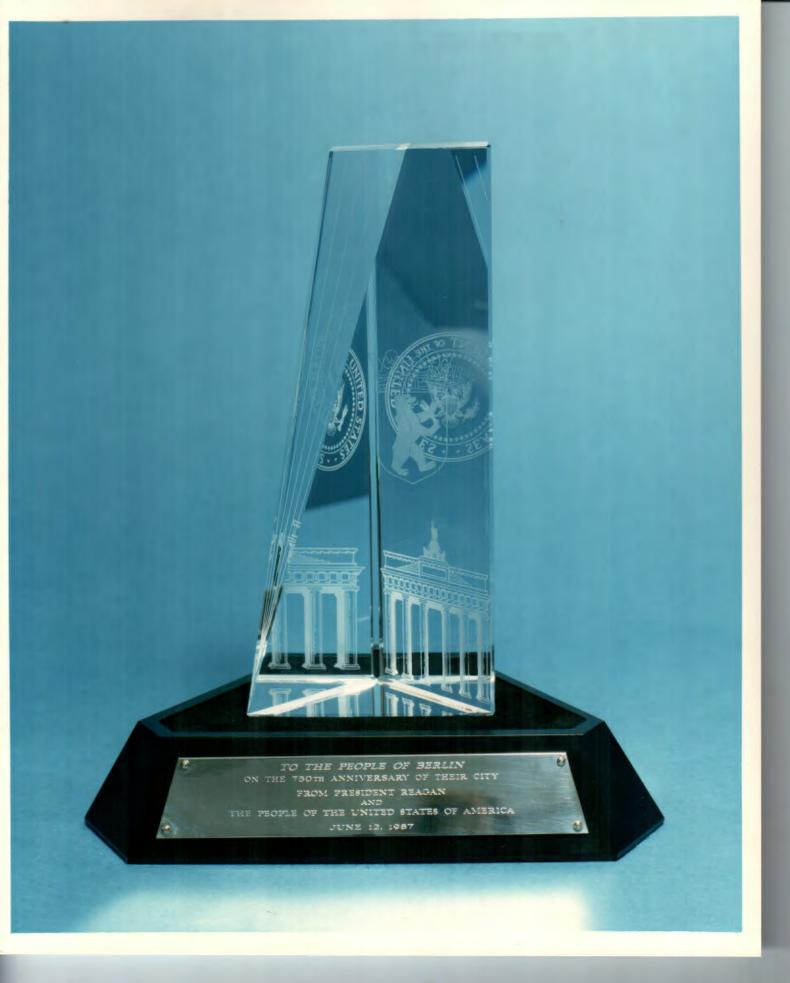

GERMANY

PRESIDENT

FED. REP. OF GERMANY

| Designated Gifts:                                                                                                                                                                                                                                   | Approx.<br>Retail<br>Value |
|-----------------------------------------------------------------------------------------------------------------------------------------------------------------------------------------------------------------------------------------------------|----------------------------|
| For The CITY OF BERLIN:                                                                                                                                                                                                                             |                            |
| PYNN CORPORATION "Crystal Sculpture"<br>Prismatic crystal sculpture represnting the past,<br>present and future of the City of Berlin - to<br>commemorate the 750th anniversary of the city on a<br>black lacquer base with inscription plaques (3) | \$3,500.00                 |
| For Governing Mayor of Berlin, Eberhard DIEPGEN:                                                                                                                                                                                                    |                            |
| STEUBEN "American Eagle"<br>Sculpture made of solid crystal, and poised as if<br>ready for flight - wings unfolding, head turned<br>placed on a mahogany wood base with sterling<br>silver inscription plaque; red leather box.                     | \$820.00                   |
| For President of the Bundestag, Mr. Philipp JENNINGER:                                                                                                                                                                                              |                            |
| TIFFANY "Montieth Bowl"<br>Silverplate bowl with Presidential seal hand<br>engraved on the side                                                                                                                                                     | \$350.00                   |
| For Chief of Protocol, Berlin, Mr. Leopold Bill VON BREDOW:                                                                                                                                                                                         |                            |
| BARBROS "Presidential Frame"<br>Navy blue leather frame with the Presidential<br>Seal in gold leaf. Full size: 11" x 14", Site<br>Opening: 9 1/2" x 7 1/2".                                                                                         | \$90.00                    |
| For Chief of Protocol, Berlin, Mr. Leopold Bill VON BREDOW:                                                                                                                                                                                         |                            |
| CALDWELL "Box"<br>Polished pewter box with vermeil Presidential<br>Seal.                                                                                                                                                                            | <b>\$117.2</b> 5           |
| For Coordinator of Berlin Visit, Mr. Horst SCHULTZE:                                                                                                                                                                                                |                            |
| BARBROS "Presidential Frame"<br>Navy blue leather frame with the Presidential<br>Seal in gold leaf. Full size: 11" x 14", Site<br>Opening: 9 1/2" x 7 1/2".                                                                                         | \$90.00                    |
| For President's Control Officer, Mr. Michael MC LAUGHLIN:                                                                                                                                                                                           |                            |
| UNKNOWN "RR Paperweight"<br>Crystal paperweight with Presidential Seal                                                                                                                                                                              | \$ <b>0.</b> 00            |

#### "Reflective Harmony" by Peter Wayne Yenawine

The optical reflections of this radiant crystal sculpture harmonize the past, present and future of the Great City of Berlin.

The description above was written by the artist and will be on a card that will accompany the piece for display.

#### \*\*\*\*\*\*\*

This prismatic piece of crystal is engraved with the Brandenburg Gate on the front, the Presidential Seal on the right side, the Seal of the City of Berlin on the left and lines that radiate up from the back representing the many avenues open toward the future.

#### \*\*\*\*\*\*\*

There are three inscription plaques on the black lacquer base

The front reads:

Berlin 750 Years

The left side reads:

To the People of Berlin

On the 750th Anniversary of Their City

From President Reagan

and

The People of the United States of America

June 12, 1987

The right side reads:

Reflective Harmony

#### By

Peter Wayne Yenawine