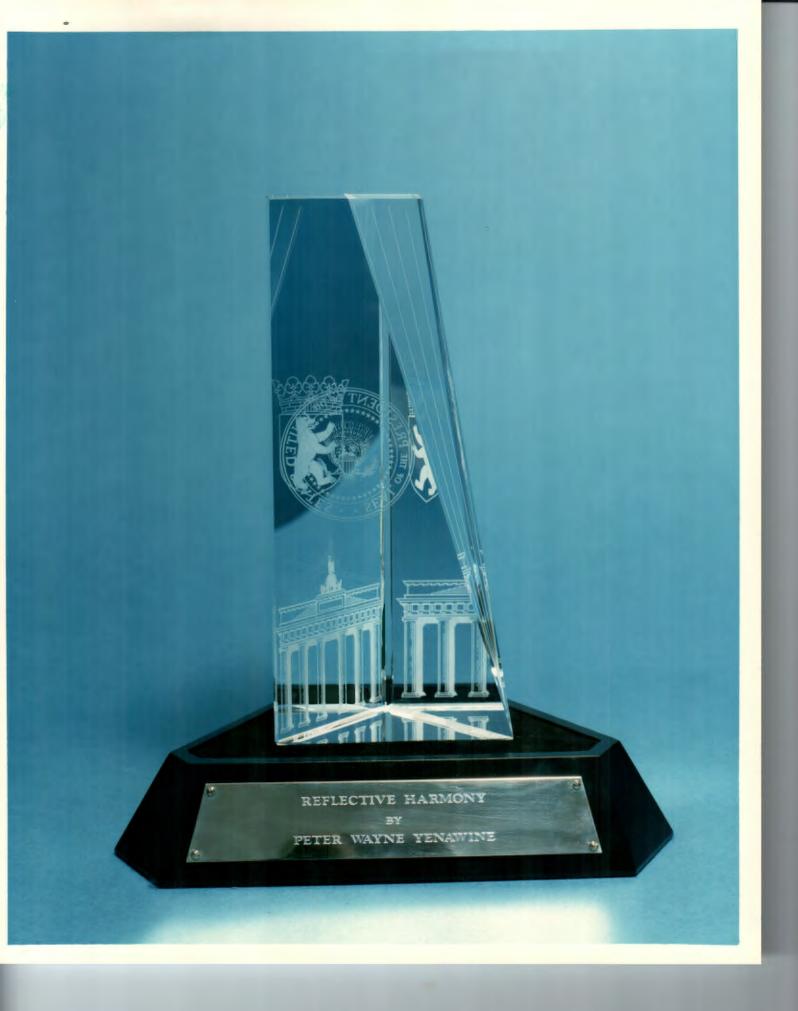

#### "Reflective Harmony" by Peter Wayne Yenawine

The optical reflections of this radiant crystal sculpture harmonize the past, present and future of the Great City of Berlin.

The description above was written by the artist and will be on a card that will accompany the piece for display.

#### \*\*\*\*\*\*\*

This prismatic piece of crystal is engraved with the Brandenburg Gate on the front, the Presidential Seal on the right side, the Seal of the City of Berlin on the left and lines that radiate up from the back representing the many avenues open toward the future.

#### \*\*\*\*\*\*\*

There are three inscription plaques on the black lacquer base

The front reads:

Berlin 750 Years

The left side reads:

To the People of Berlin

On the 750th Anniversary of Their City

From President Reagan

and

The People of the United States of America

June 12, 1987

The right side reads:

Reflective Harmony

#### By

Peter Wayne Yenawine