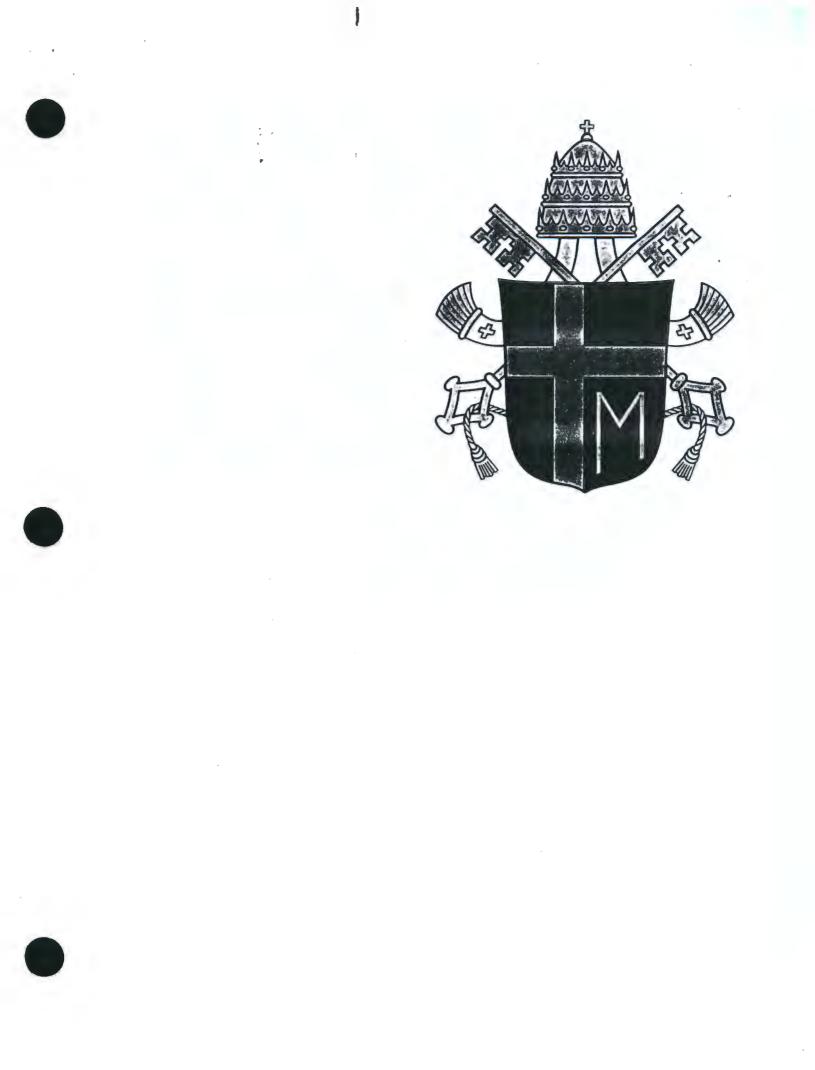

# Steuben "Cup Shaped Bowl"

A large deep bowl with solid circular base. Of classic form, it is engraved with the personal Pontifical Seal of His Holiness John Paul II.

Diameter 10 3/4" Height 7 1/2"

Presented in red leather presentation case with inscription plaque that reads:

#### His Holiness

John Paul II

From

The President of the United States of America

and

Mrs. Reagan

June 1987

Information on the Pope's personal Pontifical seal.

The "M" on the seal stands for the Virgin Mary and symbolizes the Pope's devotion to the Virgin Mary.

Just for background, His Holiness has proclaimed the period June 7 - August 15, 1988 as a "Marian Year." This is only the second time in history that this has been done and will involve activities, meetings, pilgrimages and the like oriented around the Virgin Mary. As you may already know, just after the beginning of this special time, His Holiness will depart for his native country, Poland .