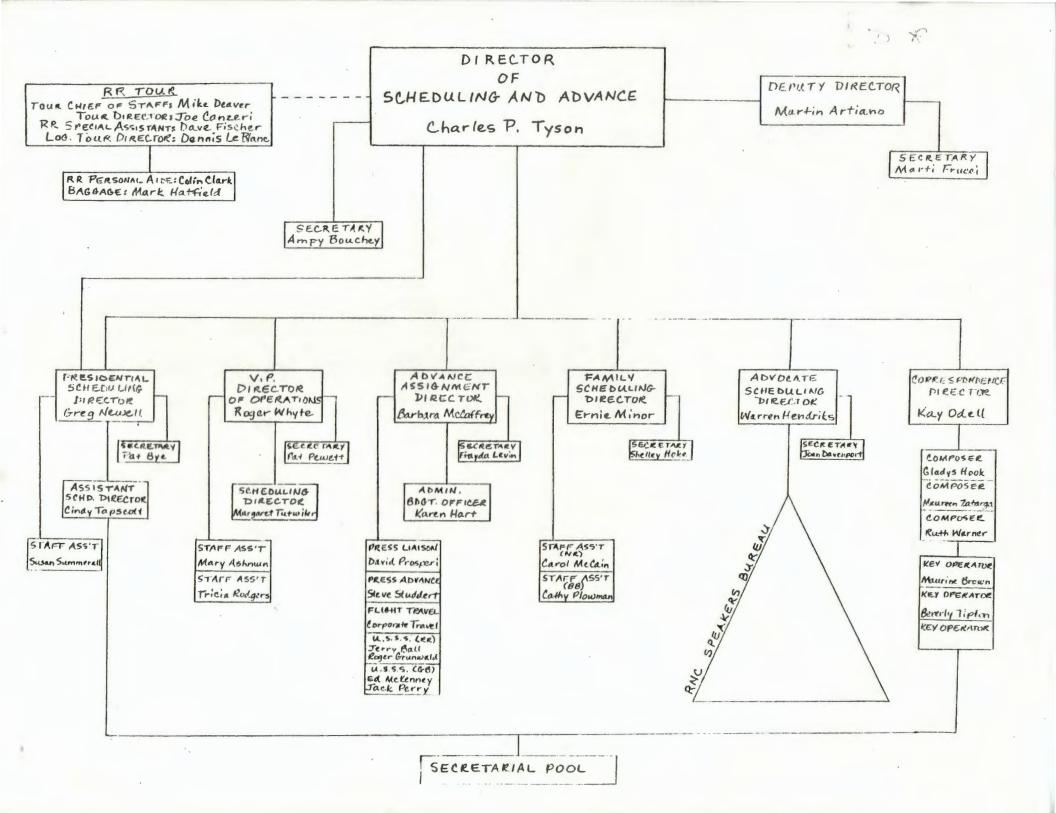

Bill Timmons is also responsible for scheduling, for which he has a staff headed by Chuck Tyson. Television, radio and print advertising are created and placed by a campaign advertising agency headed by Pete Dailey and staffed by a talented array of creative people on leave from major advertising agencies. A great majority of them have had experience in previous national campaigns. Ed Meese has Marty Anderson and Dick Allen as senior policy advisors and a strong staff of researchers, as well as over 300 of the most knowledgeable and experienced people in the nation formed into advisory task forces on all foreign policy and domestic matters. Dick Wirthlin has a small staff backed up by two of the finest research organizations in America: his own DMI organization and Bob Teeter's. On the campaign trail, Mike Deaver is in charge of the Governor's tour and Lyn Nofziger handles the press. Dean Burch is Ambassador Bush's principal representative in the headquarters and Pete Teeley is his press officer. Verne Orr watches the budget and is responsible for personnel and administration. Bay Buchanan is campaign treasurer, Loren Smith inside counsel and Jim Lynn outside general counsel.