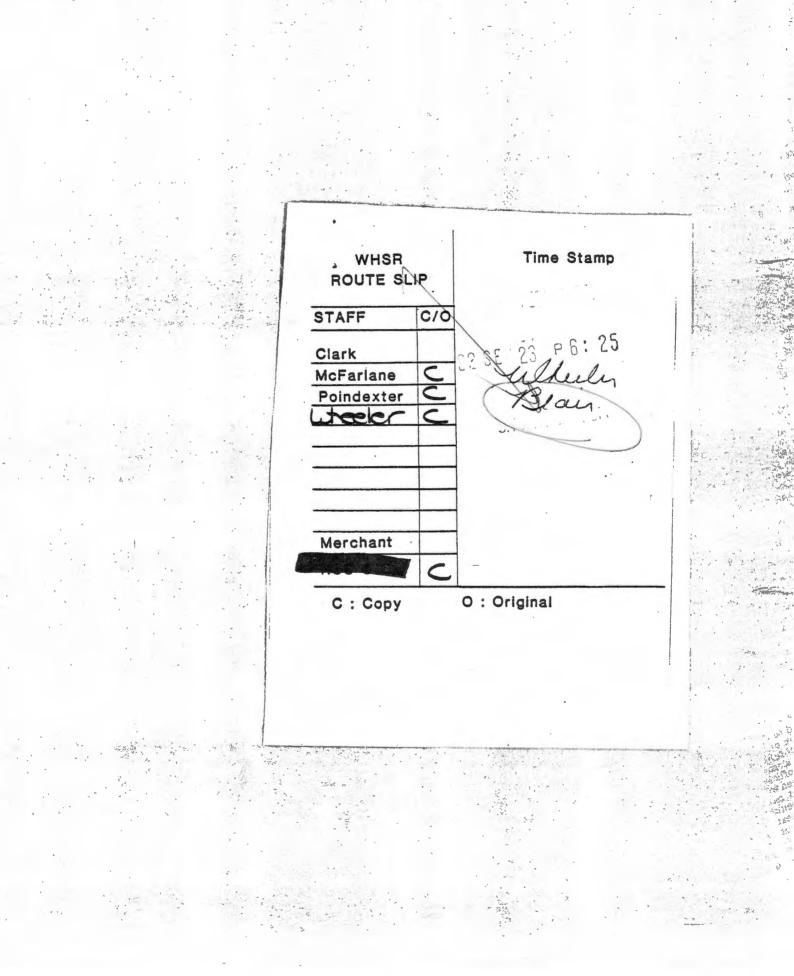

R SCHLUTER

The above documents were not referred for declassification review at time of processing Freedom of Information Act - [5 U.S.C. 552(b)]

B-1 National security classified information [(b)(1) of the FOIA]

B-2 Release would disclose internal personnel rules and practices of an agency [(b)(2) of the FOIA]

B-3 Release would violate a Federal statute [(b)(3) of the FOIA]

B-4 Release would disclose trade secrets or confidential or financial information [(b)(4) of the FOIA]

B-6 Release would constitute a clearly unwarranted invasion of personal privacy [(b)(6) of the FOIA]

B-7 Release would disclose information compiled for law enforcement purposes [(b)(7) of the FOIA]

B-8 Release would disclose information concerning the regulation of financial institutions [(b)(8) of the FOIA]



| BEPARTMENT OF STATE.                  | WASHFAX<br>DEPARTMENT |                              | 82 SEP 23 P 6: 24                      |
|---------------------------------------|-----------------------|------------------------------|----------------------------------------|
| 1982 SEP 23 PM 6 23                   | S/S #                 | ACCIETED UPON REMEVAL        | SITUANUL JE                            |
| MESSAGE NO68                          | 8CLASSIFICATION       | CONFIDENTIAL 12/4/09         | No. Pages                              |
| ROM:C. McManaway                      | S/S                   | 22540                        | 7224                                   |
| (Officer name)                        | (Office symbol)       | (Extension)                  | <i>(Room nu