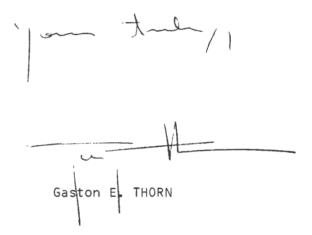

10-

Gaston E. THORN

(Classification)

DEPARTMENT OF STATE EXECUTIVE SECRETARIAT TRANSMITTAL FORM

8444

Date December 13, 1982

(if any)

NSC ID #