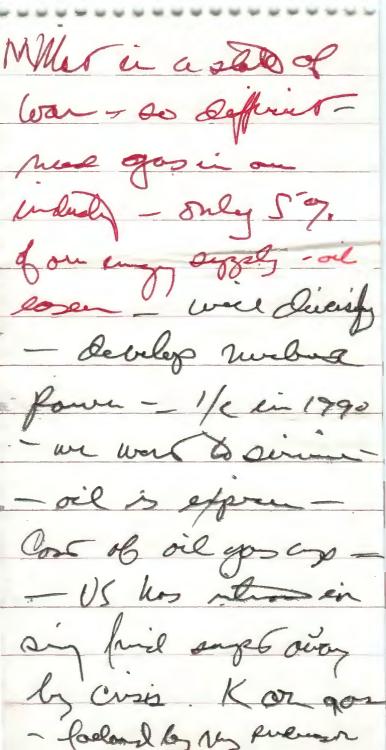

M: Old age for Truman 94 widow -- which in WH by daughter. As about Dispose to Sov Union reason FR had to act as it did -- same as US on strategic material and recent decision on credits -- no diffference on strategic credit and monetary resources.