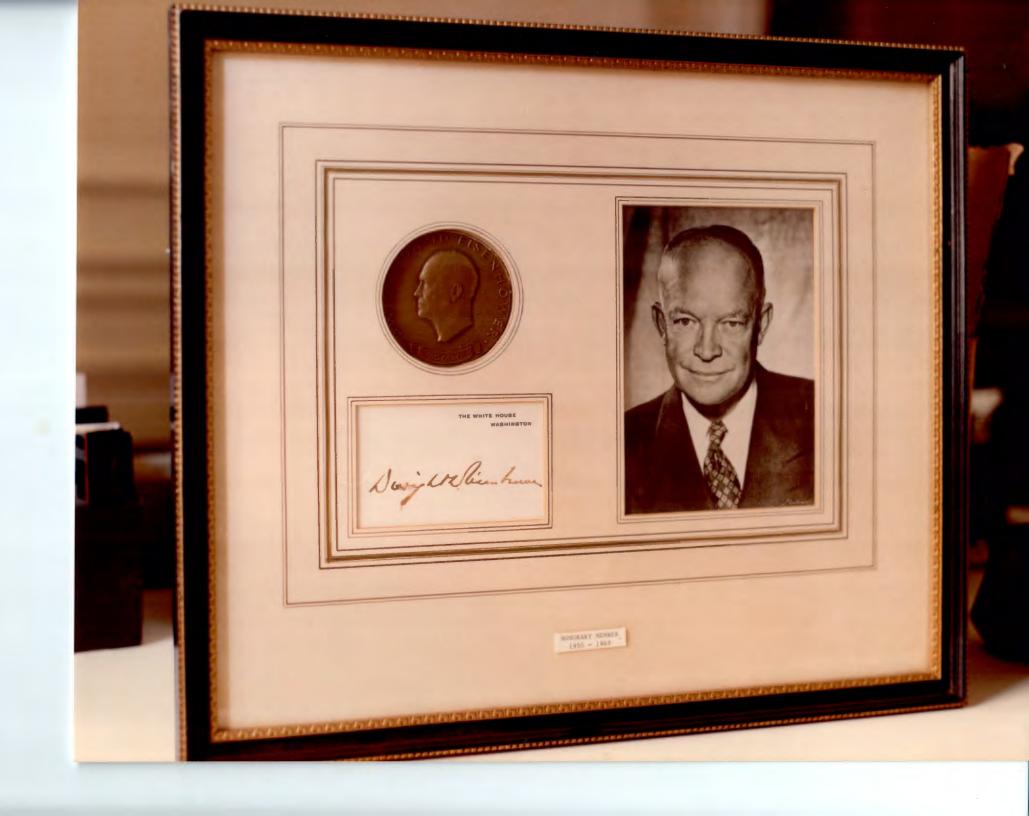

A photograph of three of the plaques which now hang in our library at the Bohemian Club is enclosed. This is what we have in mind. Also included in our collection are plaques of Honorary Presidential Members Theodore Roosevelt, William Taft, Herbert Hoover, Dwight Eisenhower, Richard Nixon and Gerald Ford.

In a prominent location in our City Club we have on display pictures and relics of 4 Past Presidents, Honorary members all. These were:

| 1. | Theodore Roosevelt   | 1904 |   | 1919 |
|----|----------------------|------|---|------|
| 2. | William H. Taft      | 1911 | - | 1930 |
| 3. | Herbert Hoover       | 1913 | - | 1964 |
| 4. | Dwight D. Eisenhower | 1950 | - | 1969 |