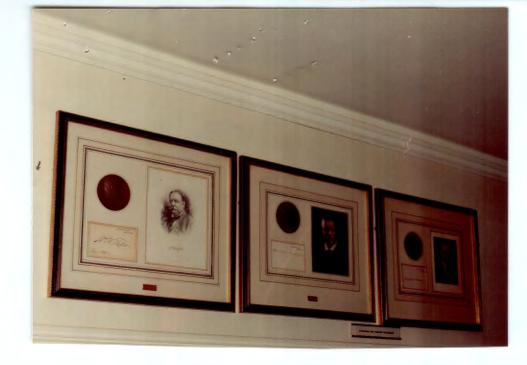

A photograph of three of the plaques which now hang in our library at the Bohemian Club is enclosed. This is what we have in mind. Also included in our collection are plaques of Honorary Presidential Members Theodore Roosevelt, William Taft, Herbert Hoover, Dwight Eisenhower, Richard Nixon and Gerald Ford.

With best personal wishes to Nancy and yourself and to all those other jolly Bohemians assisting you, I am

> Cordially, Roy A. Følger

RAF/em encl.

.... Marie Serron Terry

Hoover Roosevelt Taft

EXECUTIVE OFFICES

In a prominent location in our City Club we have on display pictures and relics of 4 Past Presidents, Honorary members all. These were:

| 1. | Theodore Roosevelt   | 1904 |   | 1919 |
|----|----------------------|------|---|------|
| 2. | William H. Taft      | 1911 | - | 1930 |
| 3. | Herbert Hoover       | 1913 | - | 1964 |
| 4. | Dwight D. Eisenhower | 1950 | - | 1969 |

We would frame these three items in the manner shown in the enclosed photographs.

Hoping that you consider this request favorably, we remain,

Sincerely yours, BOHEMIAN CLUB

Anthony Pels General Manager 624 TAYLOR STREET, SAN FRANCISCO, CALIFORNIA 94102-1075 • (415) 885-2440