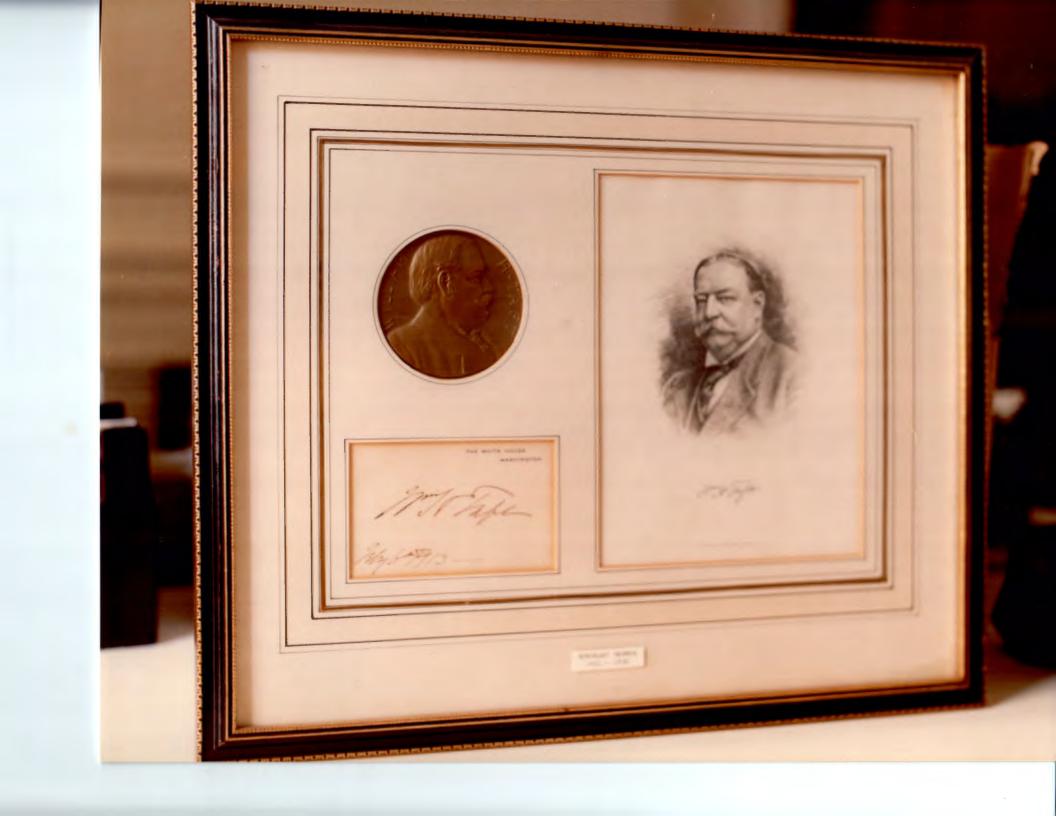

A photograph of three of the plaques which now hang in our library at the Bohemian Club is enclosed. This is what we have in mind. Also included in our collection are plaques of Honorary Presidential Members Theodore Roosevelt, William Taft, Herbert Hoover, Dwight Eisenhower, Richard Nixon and Gerald Ford.

In a prominent location in our City Club we have on display pictures and relics of 4 Past Presidents, Honorary members all. These were:

| 1. | Theodore Roosevelt   | 1904 |   | 1919 |
|----|----------------------|------|---|------|
| 2. | William H. Taft      | 1911 | - | 1930 |
| 3. | Herbert Hoover       | 1913 | - | 1964 |
| 4. | Dwight D. Eisenhower | 1950 | - | 1969 |