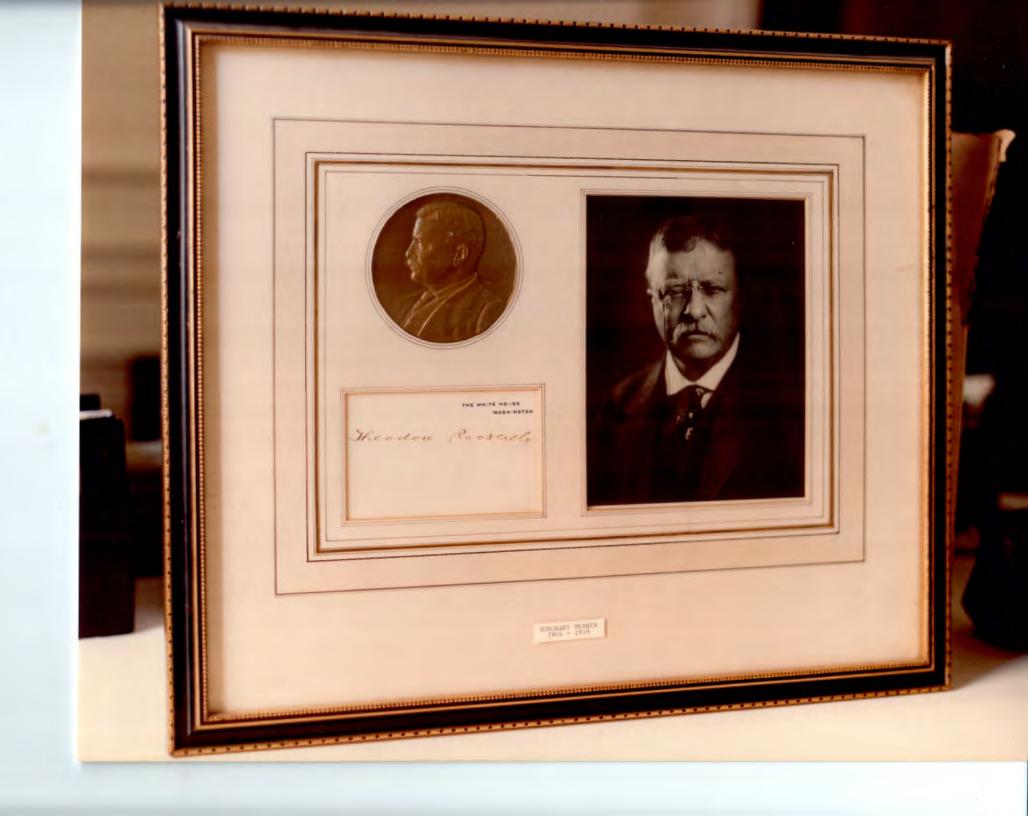

A photograph of three of the plaques which now hang in our library at the Bohemian Club is enclosed. This is what we have in mind. Also included in our collection are plaques of Honorary Presidential Members Theodore Roosevelt, William Taft, Herbert Hoover, Dwight Eisenhower, Richard Nixon and Gerald Ford.

In a prominent location in our City Club we have on display pictures and relics of 4 Past Presidents, Honorary members all. These were:

| 1. | Theodore Roosevelt   | 1904 |   | 1919 |
|----|----------------------|------|---|------|
| 2. | William H. Taft      | 1911 | - | 1930 |
| 3. | Herbert Hoover       | 1913 | - | 1964 |
| 4. | Dwight D. Eisenhower | 1950 | - | 1969 |