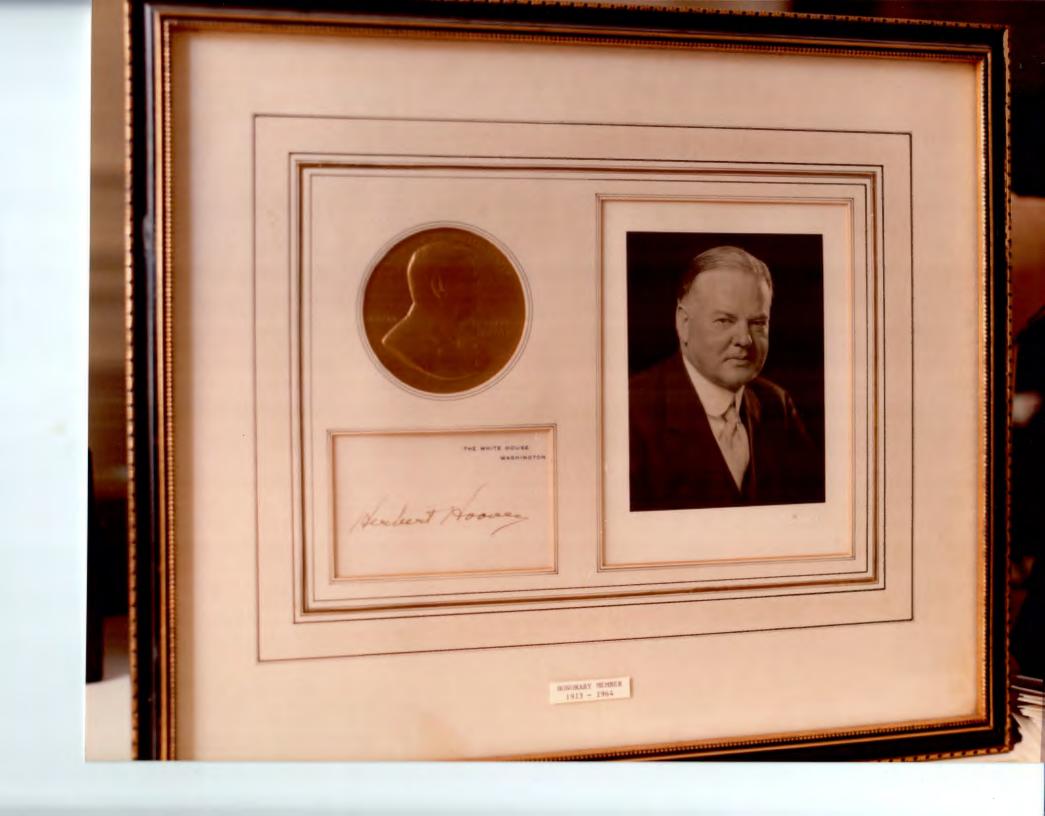

A photograph of three of the plaques which now hang in our library at the Bohemian Club is enclosed. This is what we have in mind. Also included in our collection are plaques of Honorary Presidential Members Theodore Roosevelt, William Taft, Herbert Hoover, Dwight Eisenhower, Richard Nixon and Gerald Ford.

In a prominent location in our City Club we have on display pictures and relics of 4 Past Presidents, Honorary members all. These were:

| 1. | Theodore Roosevelt   | 1904 |   | 1919 |
|----|----------------------|------|---|------|
| 2. | William H. Taft      | 1911 | - | 1930 |
| 3. | Herbert Hoover       | 1913 | - | 1964 |
| 4. | Dwight D. Eisenhower | 1950 | - | 1969 |