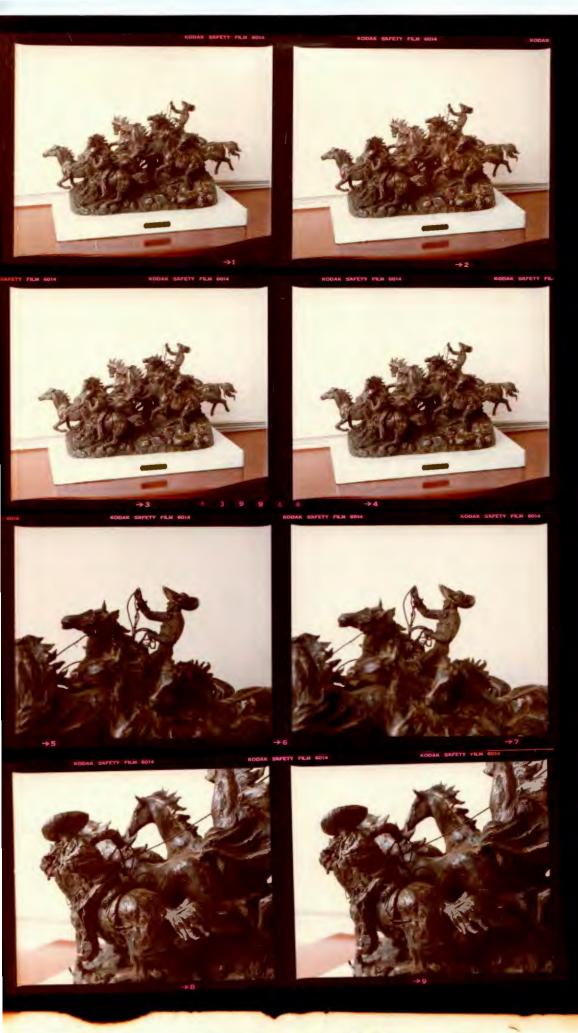

everything possible to expand the bonds of friendship we have established. I also want to say once again that "mi casaes su casa" I look forward to seeing you at the October conference in Cancun.

The generous gifts you kindly brought for me are magnificent. The ostrich eggs encased in Mexican silver will be cherished especially for the goodwill they represent. I cannot tell you how pleased I am with the bronze sculptures of the running horses and cowboys by Humberto Pereza and of Abraham Lincoln depicted as "Friend of the Mexicans." Thank you, too, for the beautiful atlas on Mexican antiquities, and for the glass etching depicting your original sketch of wild horses. I shall greatly value these gifts, not only for their expert craftsmanship, but for the warm personal friendship that prompted them. Muchas gracias!