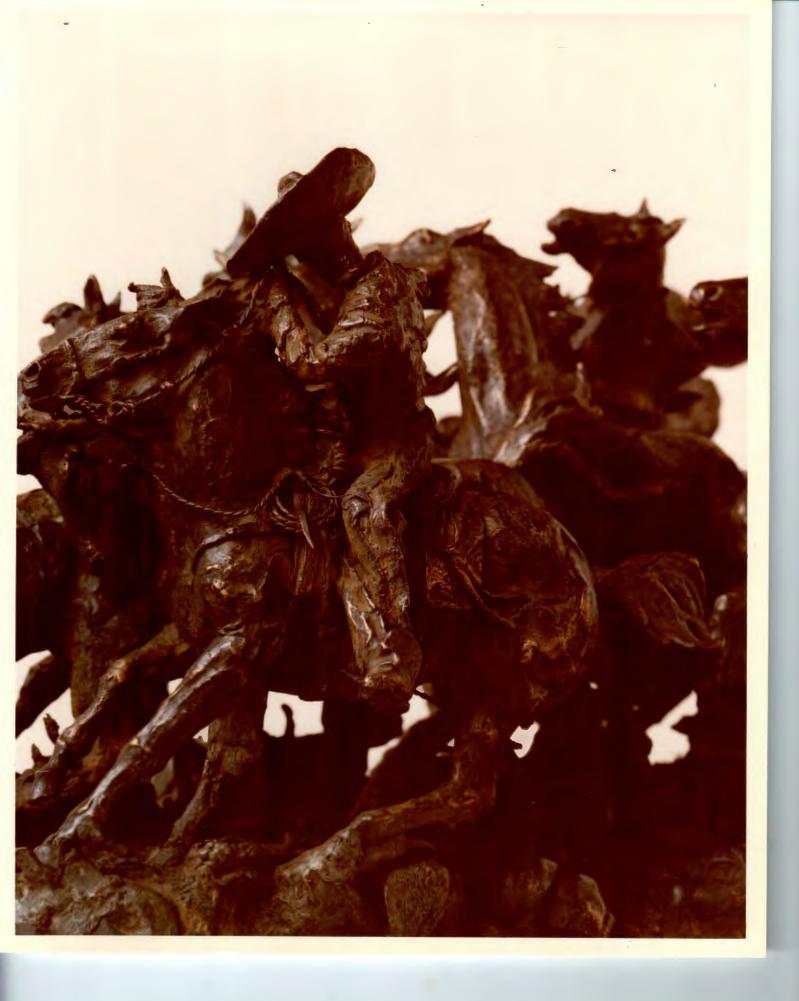

everything possible to expand the bonds of friendship we have established. I also want to say once again that "mi casaes su casa" I look forward to seeing you at the October conference in Cancun.

The generous gifts you kindly brought for me are magnificent. The ostrich eggs encased in Mexican silver will be cherished especially for the goodwill they represent. I cannot tell you how pleased I am with the bronze sculptures of the running horses and cowboys by Humberto Pereza and of Abraham Lincoln depicted as "Friend of the Mexicans." Thank you, too, for the beautiful atlas on Mexican antiquities, and for the glass etching depicting your original sketch of wild horses. I shall greatly value these gifts, not only for their expert craftsmanship, but for the warm personal friendship that prompted them. Muchas gracias!