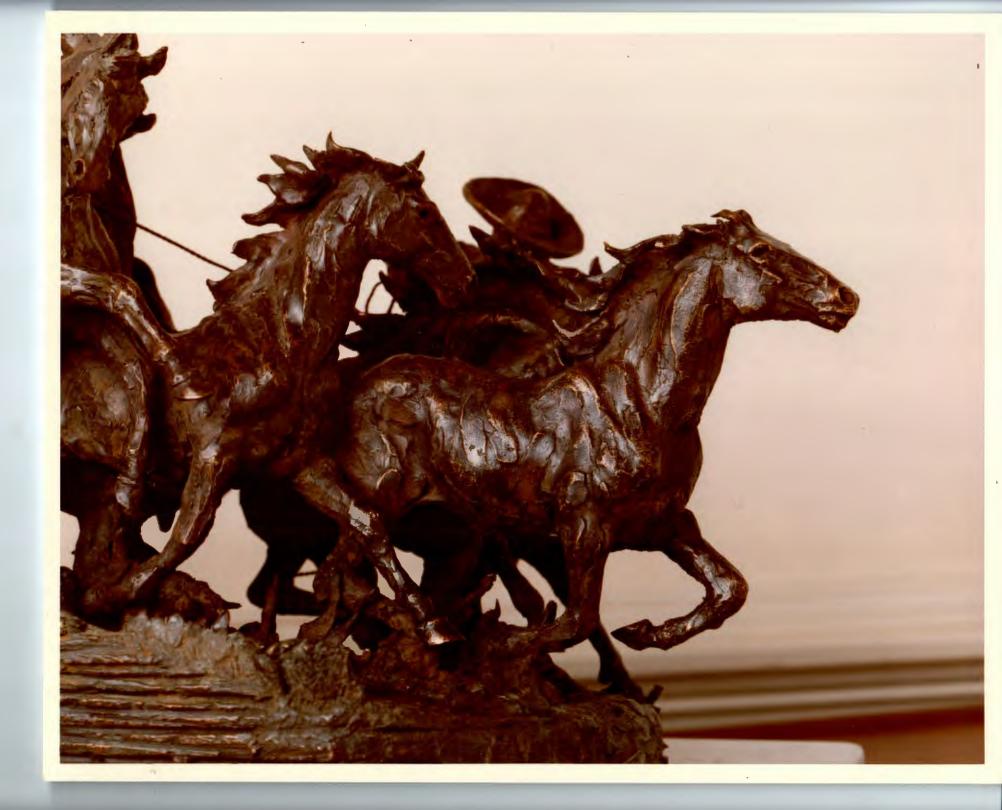

Nancy and I are most appreciative of the generous array of handsome gifts you brought for us. The expertly-crafted silver astrich eggs, the handsome branze sculptures, the glass etching of your own original sketch of wild horses, and the atlas on Mexican antiquities, are simply splendid and will long be remembered for the warm spirit of friendship which prompted them.

everything possible to expand the bonds of friendship we have established. I also want to say once again that "mi casaes su casa" I look forward to seeing you at the October conference in Cancun.

The generous gifts you kindly brought for me are magnificent. The ostrich eggs encased in Mexican silver will be cherished especially for the goodwill they represent. I cannot tell you how pleased I am with the bronze sculptures of the running horses and cowboys by Humberto Pereza and of Abraham Lincoln depicted as "Friend of the Mexicans." Thank you, too, for the beautiful atlas on Mexican antiquities, and for the glass etching depicting your original sketch of wild horses. I shall greatly value these gifts, not only for their expert craftsmanship, but for the warm personal friendship that prompted them. Muchas gracias!