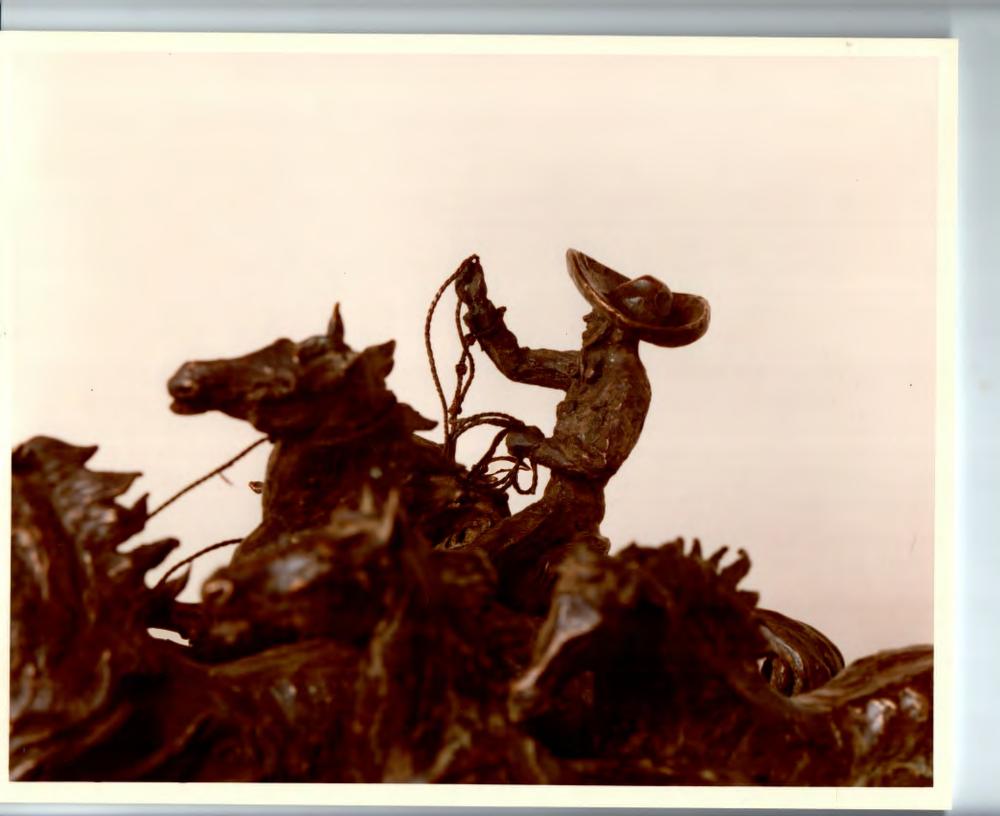

everything possible to expand the bonds of friendship we have established. I also want to say once again that "mi casaes su casa" I look forward to seeing you at the October conference in Cancun.

The generous gifts you kindly brought for me are magnificent. The ostrich eggs encased in Mexican silver will be cherished especially for the goodwill they represent. I cannot tell you how pleased I am with the bronze sculptures of the running horses and cowboys by Humberto Pereza and of Abraham Lincoln depicted as "Friend of the Mexicans." Thank you, too, for the beautiful atlas on Mexican antiquities, and for the glass etching depicting your original sketch of wild horses. I shall greatly value these gifts, not only for their expert craftsmanship, but for the warm personal friendship that prompted them. Muchas gracias!