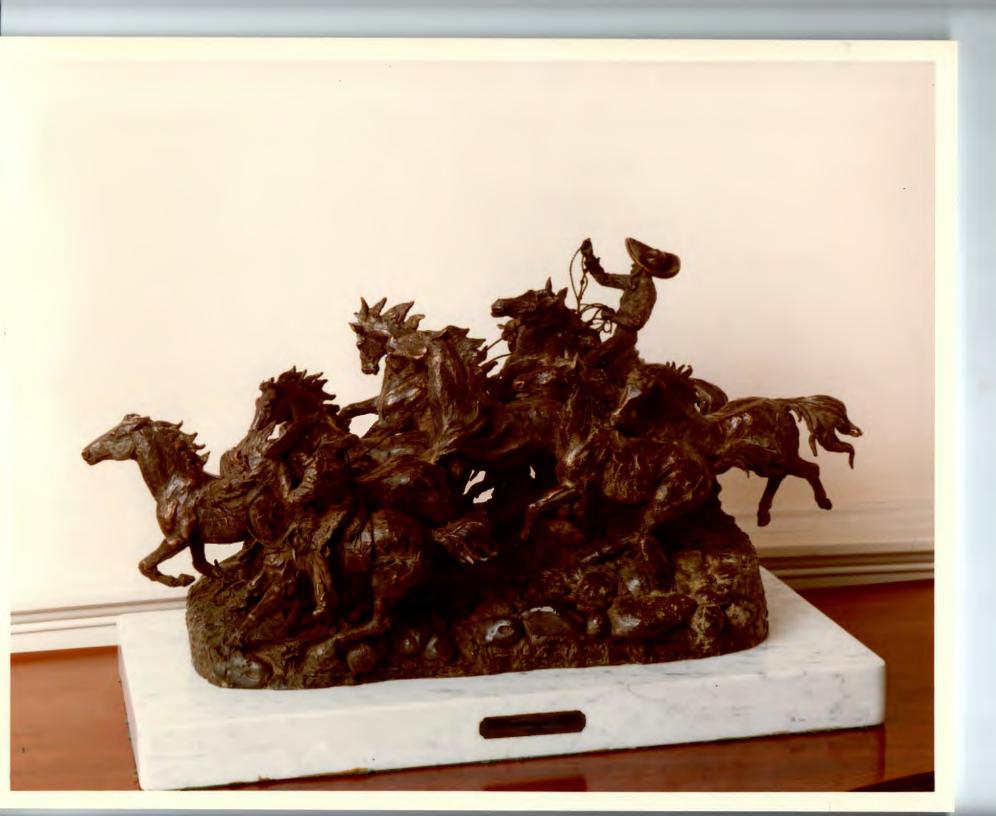

everything possible to expand the bonds of friendship we have established. I also want to say once again that "mi casaes su casa" I look forward to seeing you at the October conference in Cancun.

The generous gifts you kindly brought for me are magnificent. The ostrich eggs encased in Mexican silver will be cherished especially for the goodwill they represent. I cannot tell you how pleased I am with the bronze sculptures of the running horses and cowboys by Humberto Pereza and of Abraham Lincoln depicted as "Friend of the Mexicans." Thank you, too, for the beautiful atlas on Mexican antiquities, and for the glass etching depicting your original sketch of wild horses. I shall greatly value these gifts, not only for their expert craftsmanship, but for the warm personal friendship that prompted them. Muchas gracias!