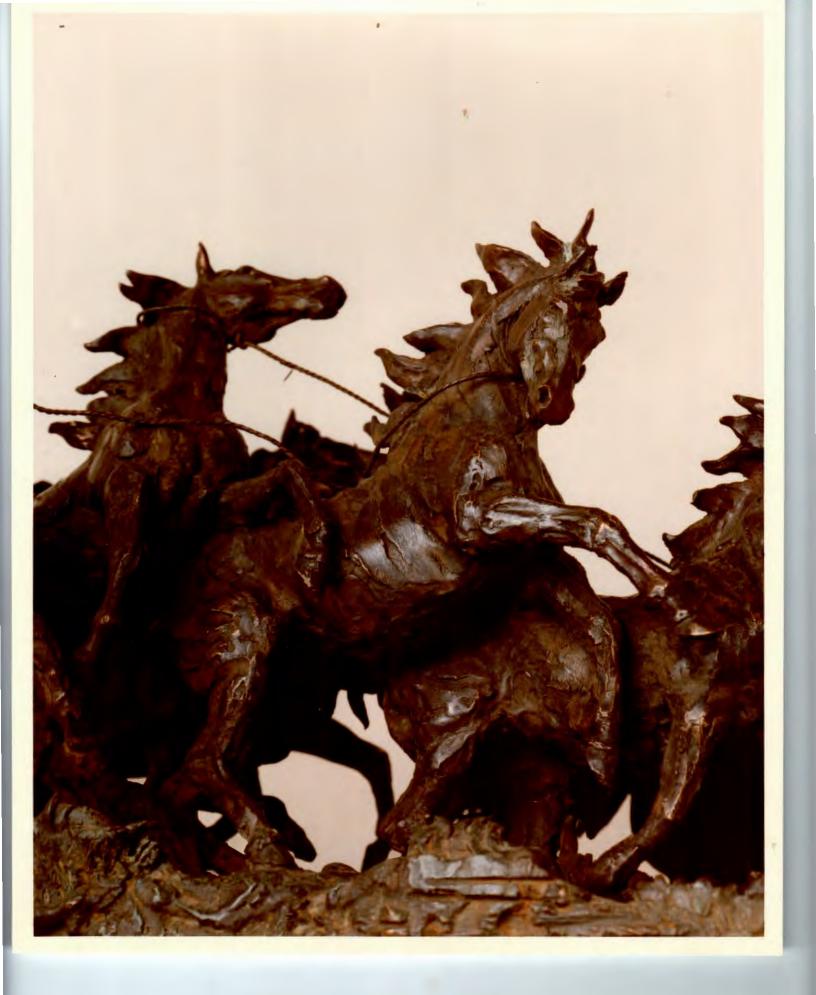

Nancy and I are most appreciative of the generous array of handsome gifts you brought for us. The expertly-crafted silver astrich eggs, the handsome branze sculptures, the glass etching of your own original sketch of wild horses, and the atlas on Mexican antiquities, are simply splendid and will long be remembered for the warm spirit of friendship which prompted them.

everything possible to expand the bonds of friendship we have established. I also want to say once again that "mi casaes su casa" I look forward to seeing you at the October conference in Cancun.

The generous gifts you kindly brought for me are magnificent. The ostrich eggs encased in Mexican silver will be cherished especially for the goodwill they represent. I cannot tell you how pleased I am with the bronze sculptures of the running horses and cowboys by Humberto Pereza and of Abraham Lincoln depicted as "Friend of the Mexicans." Thank you, too, for the beautiful atlas on Mexican antiquities, and for the glass etching depicting your original sketch of wild horses. I shall greatly value these gifts, not only for their expert craftsmanship, but for the warm personal friendship that prompted them. Muchas gracias!