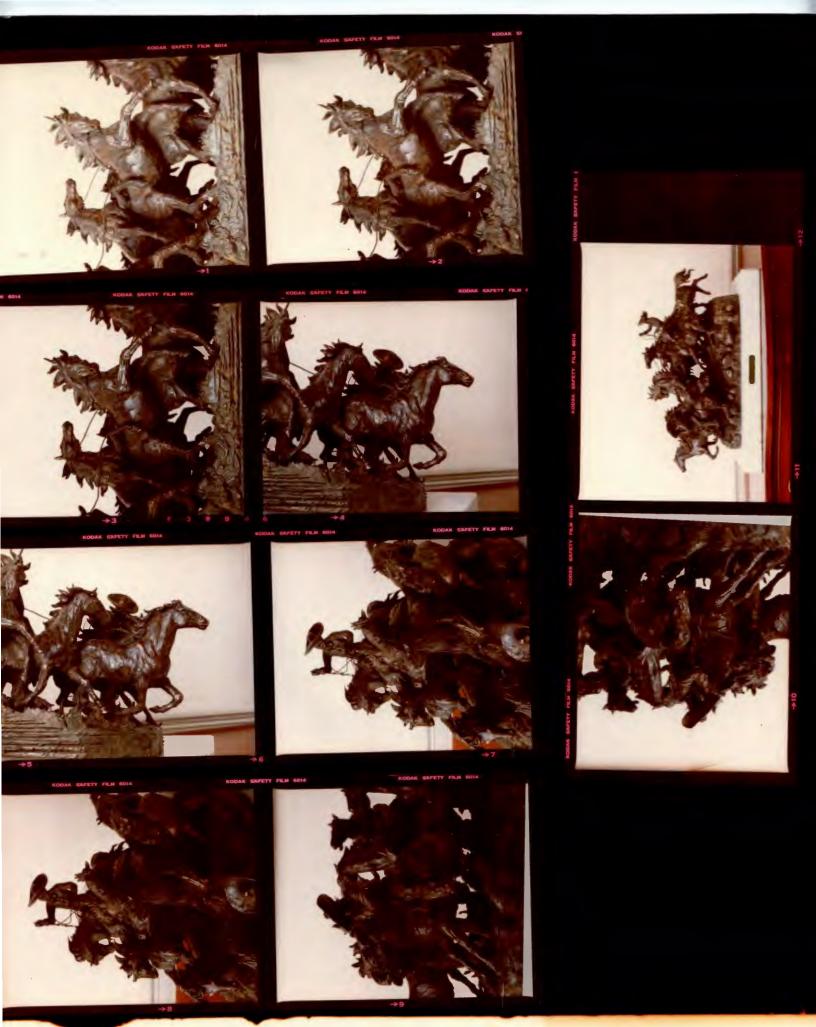

everything possible to expand the bonds of friendship we have established. I also want to say once again that "mi casaes su casa" I look forward to seeing you at the October conference in Cancun.

The generous gifts you kindly brought for me are magnificent. The ostrich eggs encased in Mexican silver will be cherished especially for the goodwill they represent. I cannot tell you how pleased I am with the bronze sculptures of the running horses and cowboys by Humberto Pereza and of Abraham Lincoln depicted as "Friend of the Mexicans." Thank you, too, for the beautiful atlas on Mexican antiquities, and for the glass etching depicting your original sketch of wild horses. I shall greatly value these gifts, not only for their expert craftsmanship, but for the warm personal friendship that prompted them. Muchas gracias!