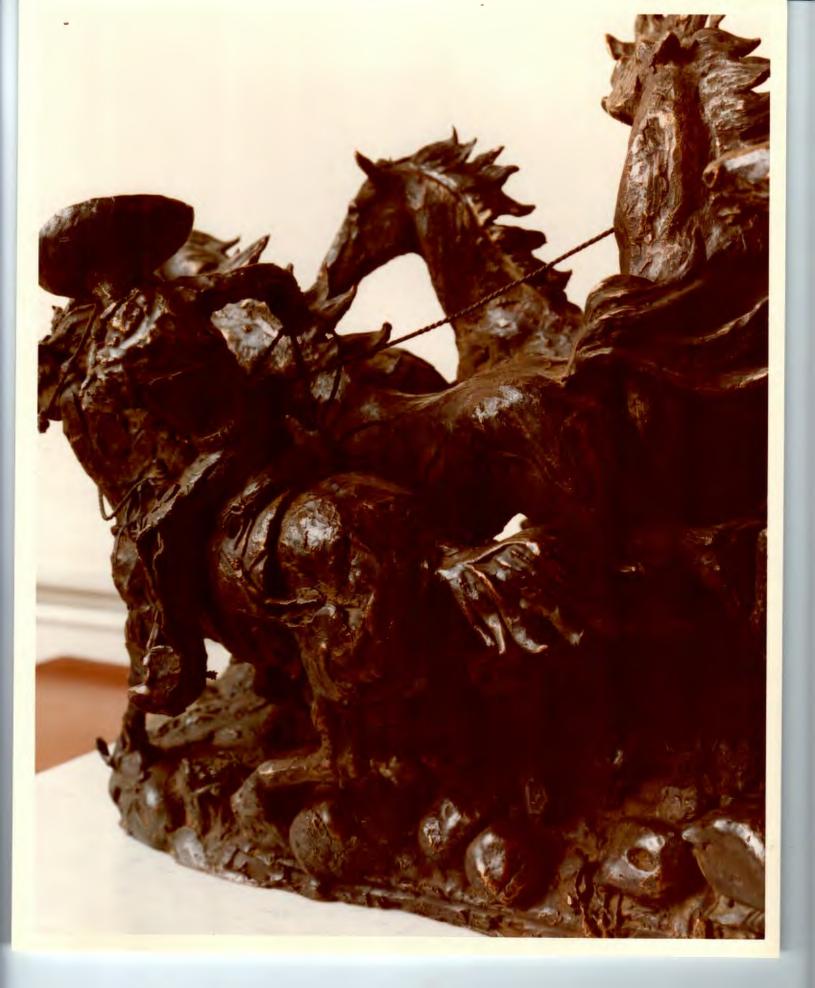

everything possible to expand the bonds of friendship we have established. I also want to say once again that "mi casaes su casa" I look forward to seeing you at the October conference in Cancun.

The generous gifts you kindly brought for me are magnificent. The ostrich eggs encased in Mexican silver will be cherished especially for the goodwill they represent. I cannot tell you how pleased I am with the bronze sculptures of the running horses and cowboys by Humberto Pereza and of Abraham Lincoln depicted as "Friend of the Mexicans." Thank you, too, for the beautiful atlas on Mexican antiquities, and for the glass etching depicting your original sketch of wild horses. I shall greatly value these gifts, not only for their expert craftsmanship, but for the warm personal friendship that prompted them. Muchas gracias!