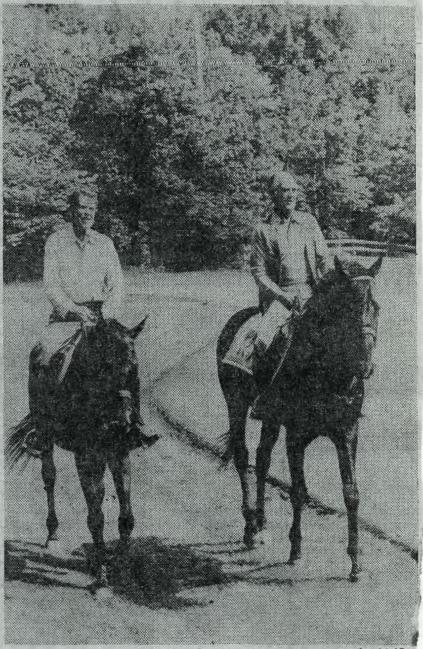

Our meetings went well, I thought, and certainly established a meaningful rapport based on mutual understanding. Mexican-American relations are what I hoped they would be full, fronk, and honest. My Administration and I will strive to improve the band of friendship we have established into a true partnership of good friends and neighbors, and as equals.

Nancy and I are most appreciative of the generous array of handsome gifts you brought for us. The expertly-crafted silver ostrich eggs, the handsome bronze sculptures, the glass etching of your own original sketch of wild horses, and the atlas on Mexican antiquities, are simply splendid and will long be remembered for the warm spirit of friendship which prompted them.

everything possible to expand the bonds of friendship we have established. I also want to say once again that "mi casaes su casa" I look forward to seeing you at the October conference in Cancun.

The generous gifts you kindly brought for me are magnificent. The ostrich eggs encased in Mexican silver will be cherished especially for the goodwill they represent. I cannot tell you how pleased I am with the bronze sculptures of the running horses and cowboys by Humberto Pereza and of Abraham Lincoln depicted as "Friend of the Mexicans." Thank you, too, for the beautiful atlas on Mexican antiquities, and for the glass etching depicting your original sketch of wild horses. I shall greatly value these gifts, not only for their expert craftsmanship, but for the warm personal friendship that prompted them. Muchas gracias!