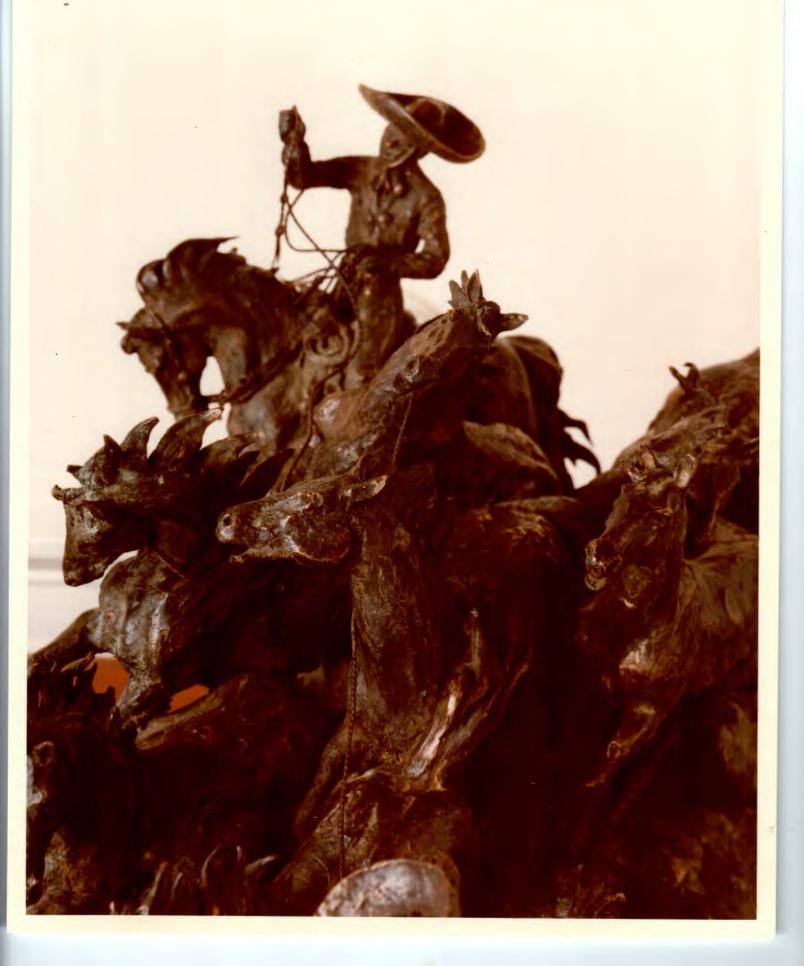

Nancy and I are most appreciative of the generous array of handsome gifts you brought for us. The expertly-crafted silver astrich eggs, the handsome branze sculptures, the glass etching of your own original sketch of wild horses, and the atlas on Mexican antiquities, are simply splendid and will long be remembered for the warm spirit of friendship which prompted them.

everything possible to expand the bonds of friendship we have established. I also want to say once again that "mi casaes su casa" I look forward to seeing you at the October conference in Cancun.

The generous gifts you kindly brought for me are magnificent. The ostrich eggs encased in Mexican silver will be cherished especially for the goodwill they represent. I cannot tell you how pleased I am with the bronze sculptures of the running horses and cowboys by Humberto Pereza and of Abraham Lincoln depicted as "Friend of the Mexicans." Thank you, too, for the beautiful atlas on Mexican antiquities, and for the glass etching depicting your original sketch of wild horses. I shall greatly value these gifts, not only for their expert craftsmanship, but for the warm personal friendship that prompted them. Muchas gracias!