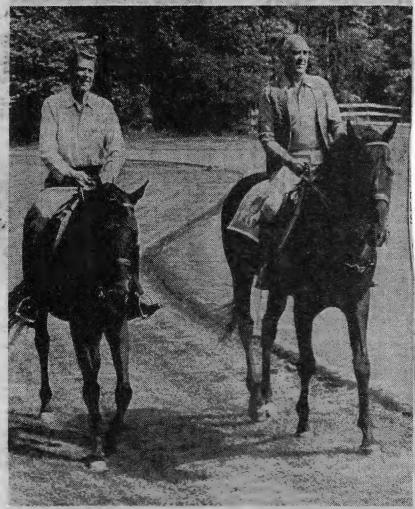

Our meetings went well, I thought, and certainly established a meaningful rapport based on mutual understanding. Mexican-American relations are what I hoped they would be full, fronk, and honest. My Administration and I will strive to improve the band of friendship we have established into a true partnership of good friends and neighbors, and as equals.

Nancy and I are most appreciative of the generous array of handsome gifts you brought for us. The expertly-crafted silver ostrich eggs, the handsome bronze sculptures, the glass etching of your own original sketch of wild horses, and the atlas on Mexican antiquities, are simply splendid and will long be remembered for the warm spirit of friendship which prompted them.

everything possible to expand the bonds of friendship we have established. I also want to say once again that "mi casaes su casa" I look forward to seeing you at the October conference in Cancun.

The generous gifts you kindly brought for me are magnificent. The ostrich eggs encased in Mexican silver will be cherished especially for the goodwill they represent. I cannot tell you how pleased I am with the bronze sculptures of the running horses and cowboys by Humberto Pereza and of Abraham Lincoln depicted as "Friend of the Mexicans." Thank you, too, for the beautiful atlas on Mexican antiquities, and for the glass etching depicting your original sketch of wild horses. I shall greatly value these gifts, not only for their expert craftsmanship, but for the warm personal friendship that prompted them. Muchas gracias!