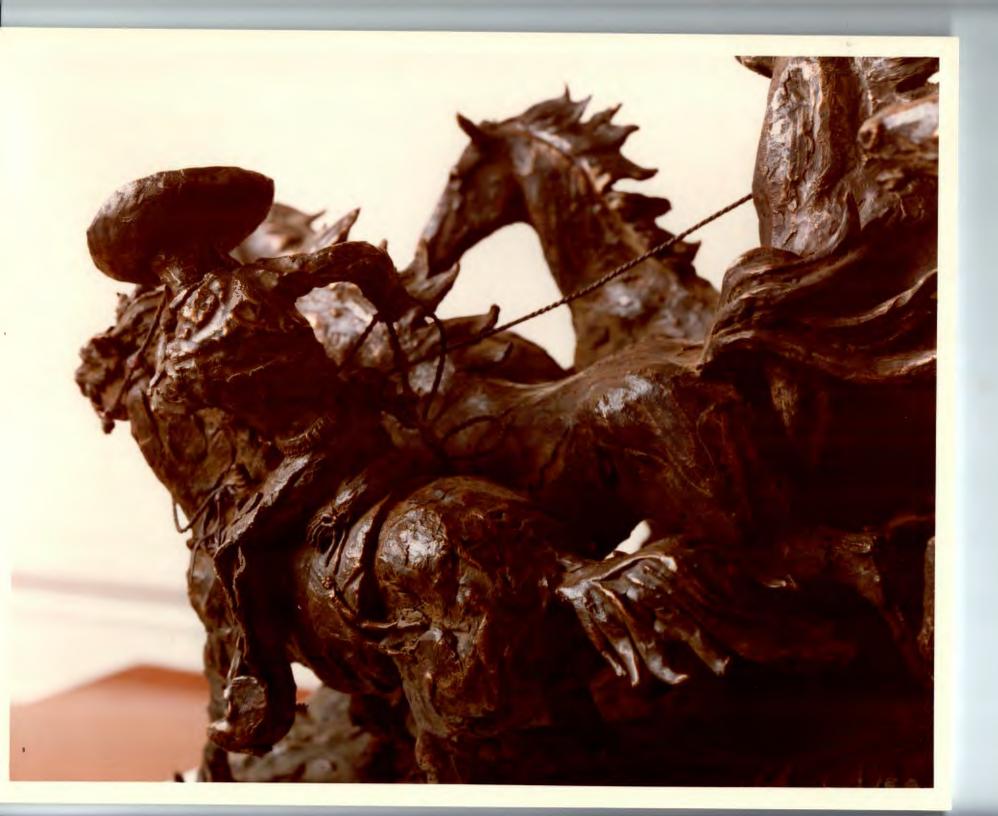

everything possible to expand the bonds of friendship we have established. I also want to say once again that "mi casaes su casa" I look forward to seeing you at the October conference in Cancun.

The generous gifts you kindly brought for me are magnificent. The ostrich eggs encased in Mexican silver will be cherished especially for the goodwill they represent. I cannot tell you how pleased I am with the bronze sculptures of the running horses and cowboys by Humberto Pereza and of Abraham Lincoln depicted as "Friend of the Mexicans." Thank you, too, for the beautiful atlas on Mexican antiquities, and for the glass etching depicting your original sketch of wild horses. I shall greatly value these gifts, not only for their expert craftsmanship, but for the warm personal friendship that prompted them. Muchas gracias!