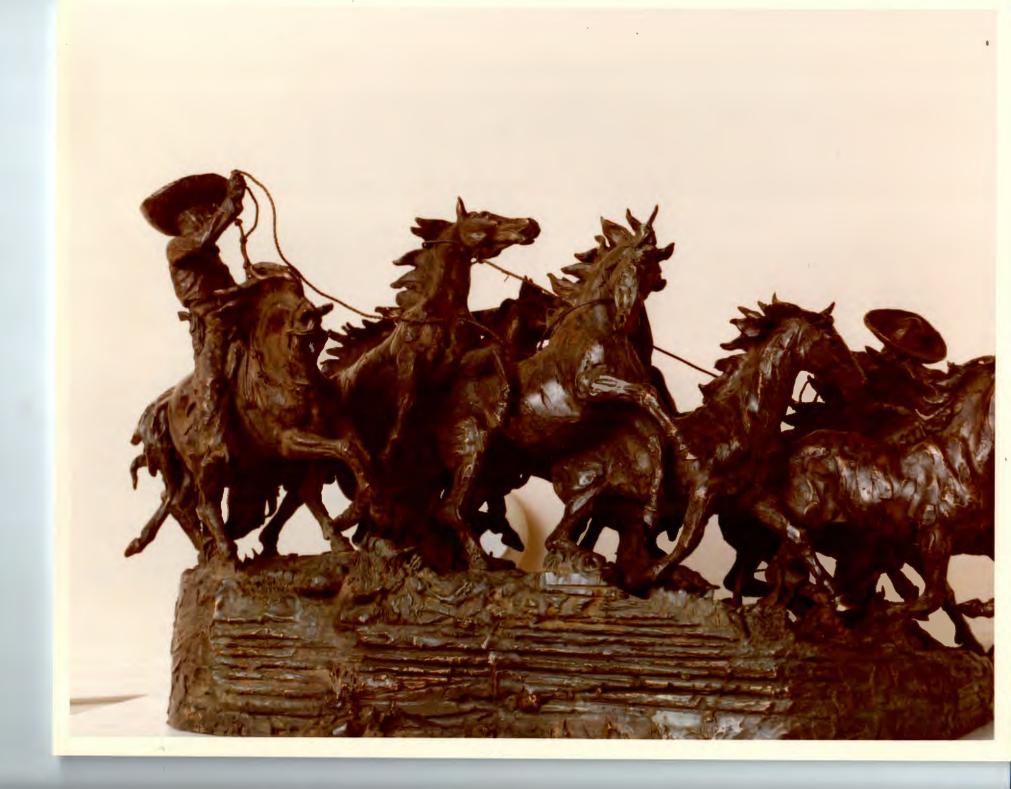

Nancy and I are most appreciative of the generous array of handsome gifts you brought for us. The expertly-crafted silver astrich eggs, the handsome branze sculptures, the glass etching of your own original sketch of wild horses, and the atlas on Mexican antiquities, are simply splendid and will long be remembered for the warm spirit of friendship which prompted them.

everything possible to expand the bonds of friendship we have established. I also want to say once again that "mi casaes su casa" I look forward to seeing you at the October conference in Cancun.

The generous gifts you kindly brought for me are magnificent. The ostrich eggs encased in Mexican silver will be cherished especially for the goodwill they represent. I cannot tell you how pleased I am with the bronze sculptures of the running horses and cowboys by Humberto Pereza and of Abraham Lincoln depicted as "Friend of the Mexicans." Thank you, too, for the beautiful atlas on Mexican antiquities, and for the glass etching depicting your original sketch of wild horses. I shall greatly value these gifts, not only for their expert craftsmanship, but for the warm personal friendship that prompted them. Muchas gracias!