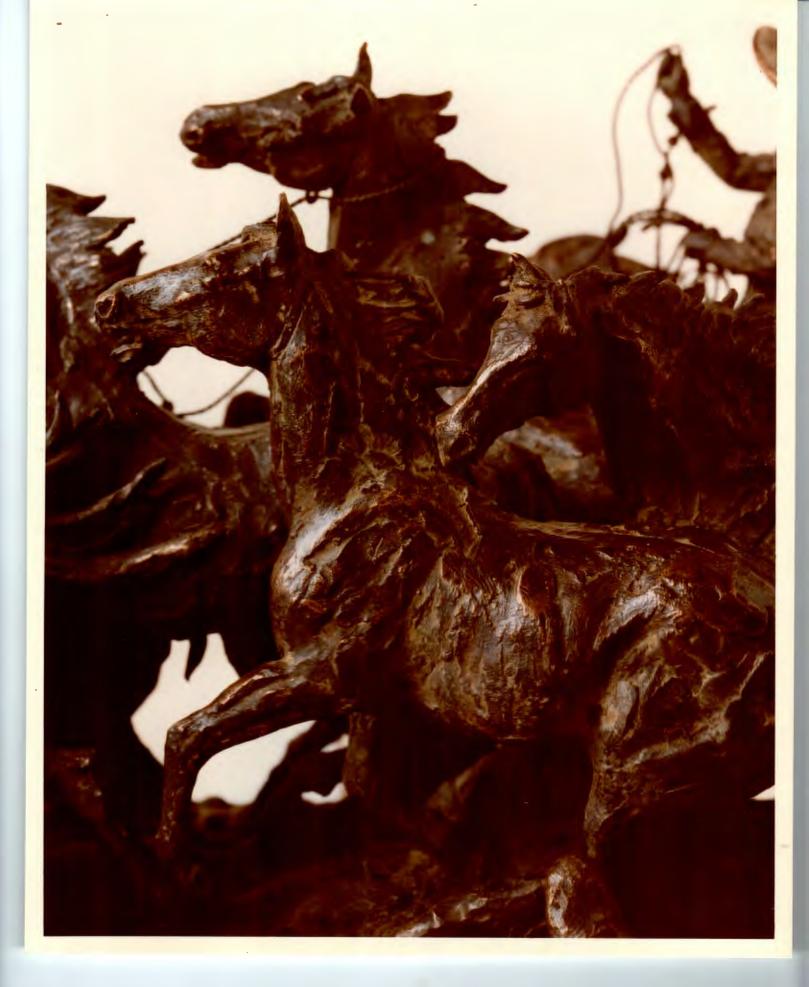

everything possible to expand the bonds of friendship we have established. I also want to say once again that "mi casaes su casa" I look forward to seeing you at the October conference in Cancun.

The generous gifts you kindly brought for me are magnificent. The ostrich eggs encased in Mexican silver will be cherished especially for the goodwill they represent. I cannot tell you how pleased I am with the bronze sculptures of the running horses and cowboys by Humberto Pereza and of Abraham Lincoln depicted as "Friend of the Mexicans." Thank you, too, for the beautiful atlas on Mexican antiquities, and for the glass etching depicting your original sketch of wild horses. I shall greatly value these gifts, not only for their expert craftsmanship, but for the warm personal friendship that prompted them. Muchas gracias!