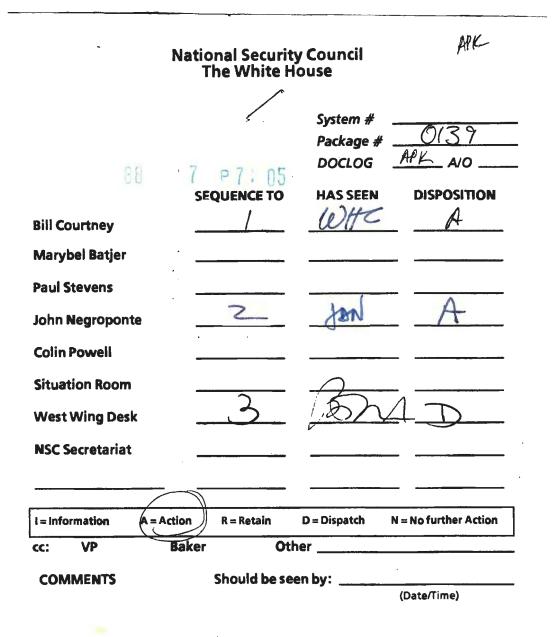

### National Security Council The White House

| 87 30           | L14 A10    | 15          | System #<br>Package<br>DOCLOG |                                       |
|-----------------|------------|-------------|-------------------------------|---------------------------------------|
| Bill Courtney   |            | SEQUENCE T  | O HAS SEE                     | n disposition                         |
| Marybel Batjer  | ,          |             |                               | /                                     |
| Grant Green     |            | 2           | K                             |                                       |
| Colin Powell    |            | 3           |                               | ▲                                     |
| Paul Thompson   | n          |             | X                             |                                       |
| Frank Carlucci  |            | 4           | /                             | A                                     |
| Grant Green     |            | <del></del> |                               |                                       |
| NSC Secretaria  | t          |             |                               |                                       |
| West Wing De    | sk         | <u> </u>    | OW A                          | 14 <b>2</b> D                         |
| Situation Roon  | n          |             |                               | <u> </u>                              |
|                 |            |             |                               | · · · · · · · · · · · · · · · · · · · |
| I = Information | A = Action | R = Retain  | D = Dispatch                  | N = No further Action                 |
| cc: VP          | Baker      | 0           | ther                          |                                       |
| COMMENTS        |            | Should be s | een by:                       | (Date/Time)                           |